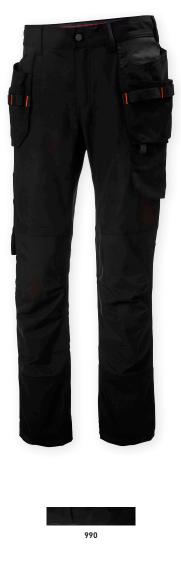

## W LUNA CONSTRUCTION PANT 77481

Designed for the women on site who need a durable, but comfortable pant. With its hanging pockets, reinforced knees & female fit, the Luna Construction Pant has the functionality needed to get the job done.

- Hanging pockets with double lined bottom & nylon webbing for durability
- Hand pockets
- Broad center back belt loop for extra stability & strength
- Back pockets
- YKK<sup>®</sup> zipper
- Gusset in crotch for freedom of movement
- Plastic covered metal buttons
- Thigh pocket with fastener closure
- ID card loop
- Ruler pocket
- Reinforcement fabric at knee & bottom hem
- Articulated knees for optimal mobility

- Knee Pad pockets accessible from the inside
- Knee Pad position can be adjusted by 5 cm for optimal mobility
- Possibility to increase leg length by 5cm
- Tonal logos