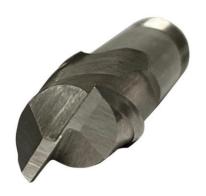

## RS Pro 14mm Screwed Shank Slot Drill BS 122/4

RS Stock No: 2348270

## **Specifications:**

2 Flute Screwed Shank Slot Drill Centre Cutting BS 122/4

High Speed Steel: M35 with 5% Cobalt

| Order Code | Manufacturers<br>Code | Product Description           |
|------------|-----------------------|-------------------------------|
|            | 2348270               | 14mm Screwed Shank Slot Drill |