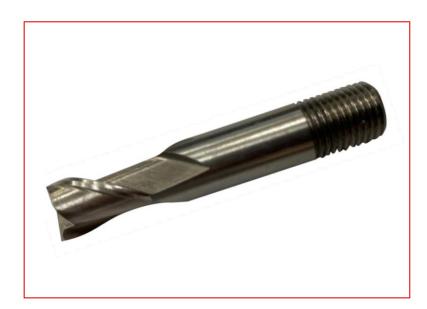

## RS Pro 14mm Screwed Shank Slot Drill BS 122/4

RS Stock No: 2348270

## **Specifications:**

2 Flute Screwed Shank Slot Drill Centre Cutting BS 122/4

High Speed Steel: M35 with 5% Cobalt

| Order Code | Manufacturers<br>Code | Product Description           |
|------------|-----------------------|-------------------------------|
|            | 2348270               | 14mm Screwed Shank Slot Drill |

## Datasheet RS Pro 14mm Screwed Shank Slot Drill BS 122/4

## **Technical Specifications:**

| Code | Dia mm | Flute Lgth | O/A Lgth. | Shank Dia |
|------|--------|------------|-----------|-----------|
|      | 14.0   | 22.0       | 68.5      | 12.0      |