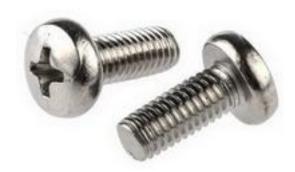

# RS Pro Nickel Plated Brass Pan Head Machine Screws, M5 x 12mm

RS Stock No: 483-0259

#### **Product Details**

RS Pro machine screw measuring M5 x 12 mm, is made of brass with nickel plated finish to resist tarnishing. This pan head screw comes with metric thread. The cross drive screw meets DIN 7985 standards.

### **Specifications:**

| Drive Type           | Pozidriv        |
|----------------------|-----------------|
| Finish               | Nickel Plated   |
| Head Shape           | Pan             |
| Material             | Brass           |
| Length               | 12 mm           |
| Thread Pitch         | 0.8             |
| Thread Size (Metric) | M5              |
| Head Diameter        | 9.14 to 9.5 mm  |
| Head Height          | 3.52 to 3.7 mm  |
| Recess Diameter      | 2.29 to 2.74 mm |
| Specification        | DIN 7985        |