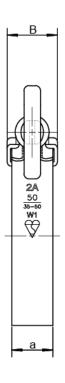

## **Drawing:**

| Stock no | BS   | Range    |               | L    | S±0.05 | h    | а          | b    | Torque |
|----------|------|----------|---------------|------|--------|------|------------|------|--------|
|          | Size | mm       | in            | max  | 3±0.03 | max  | Band Width | max  | Nm     |
| 1450287  | 12   | 9.5 – 12 | 3/8 - 1/2     |      |        |      |            |      |        |
| 1450288  | 16   | 11 – 16  | 1/2 - 5/8     | 19.5 | 0.95   | 10.0 | 9.5        | 12.3 | 4.5    |
| 1450289  | 20   | 13 – 20  | 1/2 - 3/4     |      |        |      |            |      |        |
| 1450290  | 22   | 16 – 22  | 5/8 - 7/8     | 25.0 |        | 11.5 | 12.0       | 14.7 | 5.6    |
| 1450291  | 25   | 18 – 25  | 3/4 - 1       |      |        |      |            |      |        |
| 1450292  | 30   | 22 – 30  | 7/8 - 1 1/8   |      |        |      |            |      | 6.8    |
| 1450293  | 35   | 25 – 35  | 1 - 1 3/8     |      |        |      |            |      |        |
| 1450294  | 40   | 30 – 40  | 1 1/8 - 1 5/8 |      |        |      |            |      |        |
| 1450295  | 50   | 35 – 50  | 1 3/8 - 2     | 33.0 |        |      |            |      | 7.9    |