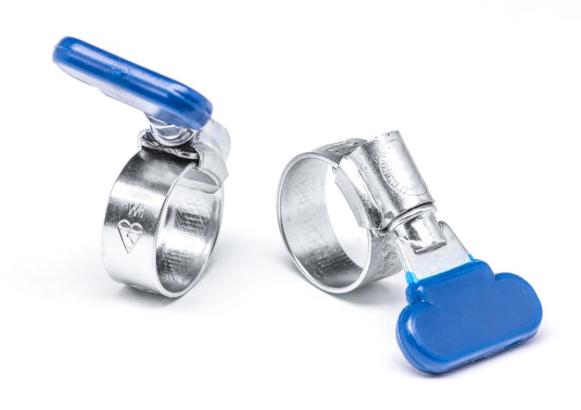

## Worm Drive Thumb Screw with PVC Hose Clip

RS Stock No: 145-0290

## **Product feature:**

These hose clips are made from the finest cold rolled steel with a special surface treatment. They are manufactured and "BSI Kitemark™" certified according to British Standard 5315:1991.