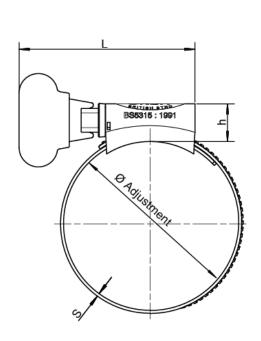

## **Drawing:**

| Stock no | BS   | Range    |               | L    | S±0.05 | h    | а          | b    | Torque |
|----------|------|----------|---------------|------|--------|------|------------|------|--------|
|          | Size | mm       | in            | max  | 3±0.03 | max  | Band Width | max  | Nm     |
| 1450287  | 12   | 9.5 – 12 | 3/8 - 1/2     |      |        |      |            |      |        |
| 1450288  | 16   | 11 – 16  | 1/2 - 5/8     | 19.5 | 0.95   | 10.0 | 9.5        | 12.3 | 4.5    |
| 1450289  | 20   | 13 – 20  | 1/2 - 3/4     |      |        |      |            |      |        |
| 1450290  | 22   | 16 – 22  | 5/8 - 7/8     | 25.0 |        | 11.5 | 12.0       | 14.7 | 5.6    |
| 1450291  | 25   | 18 – 25  | 3/4 - 1       |      |        |      |            |      |        |
| 1450292  | 30   | 22 – 30  | 7/8 - 1 1/8   |      |        |      |            |      | 6.8    |
| 1450293  | 35   | 25 – 35  | 1 - 1 3/8     |      |        |      |            |      |        |
| 1450294  | 40   | 30 – 40  | 1 1/8 - 1 5/8 |      |        |      |            |      |        |
| 1450295  | 50   | 35 – 50  | 1 3/8 - 2     | 33.0 |        |      |            |      | 7.9    |