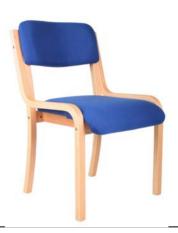

# **CAMDEN**

**COMMUNITY** 

Use (Moderate): 5 Hours Per Day

### **Bullet Points:**

- Wood reception chair with curved frame
- Upholstered seat and back
- 'Waterfall' front to seat cushion
- Requires easy self assembly

# Text:

Smart curved wood reception chair with deep waterfall seat for comfort.