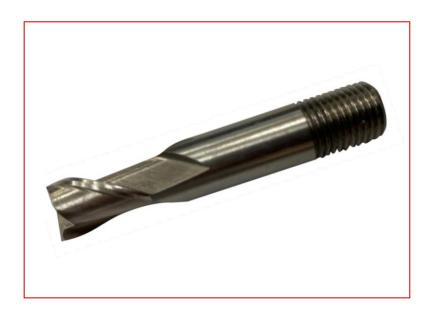

## Datasheet RS Pro 6mm Screwed Shank Slot Drill BS 122/4

RS Stock No: 2348266

## **Specifications:**

2 Flute Screwed Shank Slot Drill Centre Cutting BS 122/4

High Speed Steel: M35 with 5% Cobalt

| Order Code | Manufacturers<br>Code | Product Description          |
|------------|-----------------------|------------------------------|
|            | 2348266               | 6mm Screwed Shank Slot Drill |

## **Technical Specifications:**

| Code | Dia mm | Flute Lgth | O/A Lgth. | Shank Dia |
|------|--------|------------|-----------|-----------|
|      | 6.0    | 11.0       | 56.5      | 6.0       |