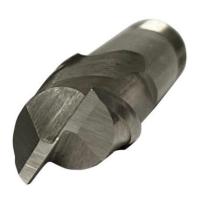

## Datasheet RS Pro 6mm Screwed Shank Slot Drill BS 122/4

RS Stock No: 2348266

## **Specifications:**

2 Flute Screwed Shank Slot Drill Centre Cutting BS 122/4

High Speed Steel: M35 with 5% Cobalt

| Order Code | Manufacturers<br>Code | Product Description          |
|------------|-----------------------|------------------------------|
|            | 2348266               | 6mm Screwed Shank Slot Drill |