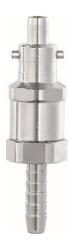

## InstantAir Adaptor 9.5mm i/d Hose Tailpiece

PCL's "Made in Sheffield" bayonet type, quick acting adaptors feature a positive seal, and are designed for maximum efficiency and to prevent accidental uncoupling.

These InstantAir adaptors are suitable for most fixed compressed air applications, although swivel adaptors are recommended for trailing hose applications.

- Bayonet type adaptors, preventing accidental disconnection
- Zinc plated steel / Brass chrome plated

| SPECIFICATIONS      |                          |
|---------------------|--------------------------|
| Thread Type         | Hose Tailpiece           |
| Thread Size         | for 9.5 mm (3/8 in) hose |
| Broomwade Reference | PT8802/SU6               |
| Nominal Bore        | 5.6 mm                   |