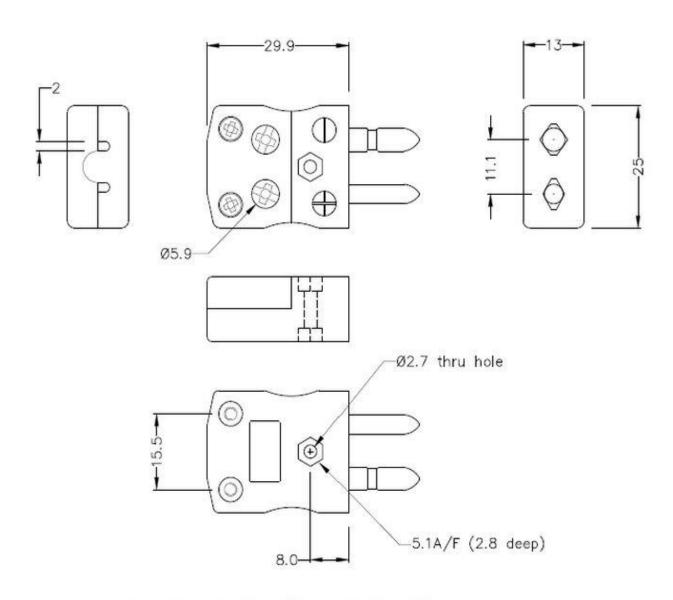

# Click below to view:

**RS Pro Thermocouple Connector Selection Guide** 

Standard in-line Plug - Quick Wire

(dimensions in mm)

RS Components is a leading provider for Automation and Control Gear, below is a selection of best selling products: