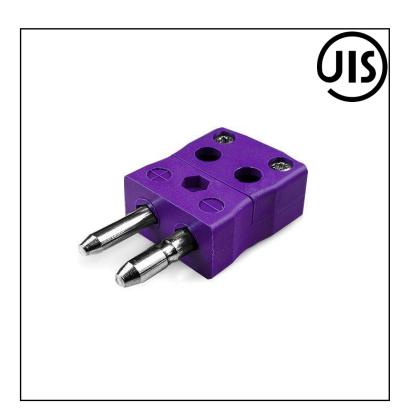

# **FEATURES**

- Easy 'jab-in' connection for rapid termination, just push wire in and tighten screw
- Standard connector size
- JIS colour coded
- Japanese Industrial Standards (JIS) are the standards used for industrial activities in Japan.

# RS PRO Standard Quick Wire Thermocouple Connector Plug JS-E-MQ Type E JIS

RS Stock No.: 771-8969

RS Professionally Approved Products bring to you professional quality parts across all product categories. Our product range has been tested by engineers and provides a comparable quality to the leading brands without paying a premium price.

# **Product Description**

Easy 'jab-in' connection for rapid termination, just push wire in and tighten screw. Contacts are polarised to prevent incorrect connection

# **Specifications**

| Thermocouple Type | E JIS            |
|-------------------|------------------|
| Connector Type    | Quick Wire Plug  |
| Connector Size    | Standard         |
| Colour            | Violet           |
| Max. Temperature  | 220°C            |
| Pins              | Solid Round Pins |
| +Positive Contact | Nickel Chromium  |
| -Negative Contact | Copper Nickel    |