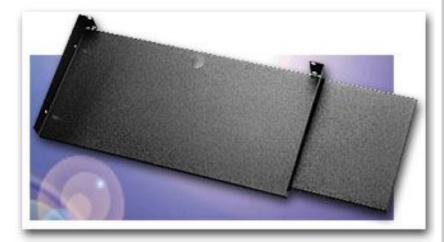

## Accessories - Shelves Stationary Keyboard/Mouse Shelf

## **Design Features**

Heavy gauge steel shelf mounts to any 19" or 23" panel width open rack. Comes with 9.00" x 7.00" mouse tray that can be bolted on to either the left or right hand side of the shelf. Takes up 1-U (1.75") of panel space. Finish: Black Texture (BT) or Metallic Gray (MG) Includes all mounting hardware.

| Stationary Keyboard/Mouse Shelf |          |             |                     |
|---------------------------------|----------|-------------|---------------------|
| Catalog Number                  | Drawings | Panel Width | Max. Keyboard Width |
| SA-1775                         |          | 19.00"      | 20                  |