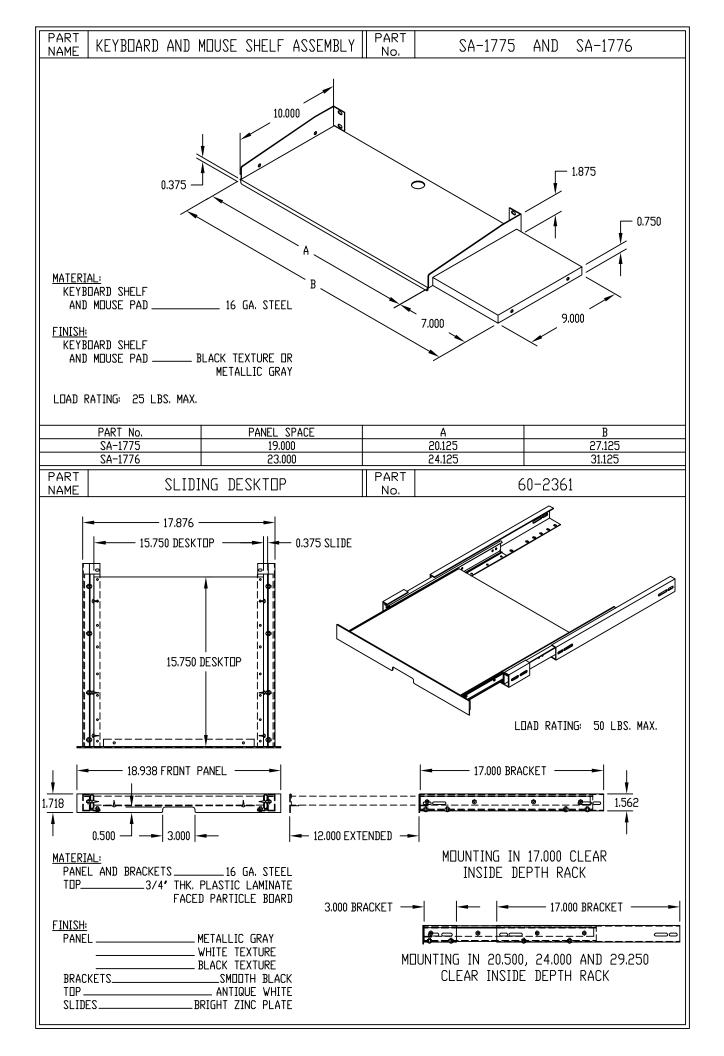

## **Design Features**

Heavy gauge steel shelf mounts to any 19" or 23" panel width open rack. Comes with 9.00" x 7.00" mouse tray that can be bolted on to either the left or right hand side of the shelf. Takes up 1-U (1.75") of panel space. Finish: Black Texture (BT) or Metallic Gray (MG) Includes all mounting hardware.

| Stationary Keyboard/Mouse Shelf |          |             |                     |
|---------------------------------|----------|-------------|---------------------|
| Catalog Number                  | Drawings | Panel Width | Max. Keyboard Width |
| SA-1775                         |          | 19.00"      | 20                  |