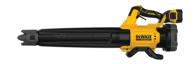

Powerful brushless motor to deliver max m³/min and Km/h for performance on a variety of applications. Increased Km/h with concentrator to focused applications.

Weight is properly distributed for comfortable use and maximum maneuverability. "Cruise" control trigger for speed lock in specific applications

Differentiate in aisle by offering a concentrator in a 'new to market' format. Concentrator that is compatible with axial fan design.

Aerospike" Concentrator Concentrate the air flow for a higher speed up to 200 km/h. Pick the right performance for every job