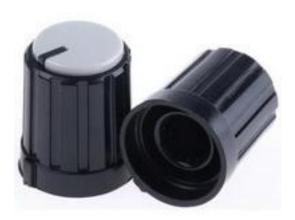

#### **Product Details**

RS Pro potentiometer knob has a black body with 13.3 mm diameter. This knob fits 6 mm shafts and includes a grey indicator. The spline-textured body offers superior grip.

## **Specifications:**

| Body Colour      | Black         |
|------------------|---------------|
| For Use With     | Potentiometer |
| Indicator Colour | Grey          |
| Knob Type        | Push On Knob  |
| Material         | Plastic       |
| Knob Diameter    | 13.3 mm       |
| Knob Height      | 16.5 mm       |
| Shaft Size       | 6 mm          |
| Depth            | 15.3 mm       |
| Tolerance        | ±0.2 mm       |
|                  |               |