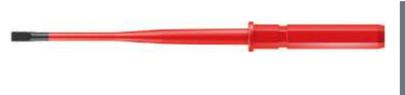

## Kraftform Kompakt VDE 60 iS, 1.0 x 5.5 x 154 mm

05003408001

EAN: 4013288163905 Type: KK 60 iS Size: 1.0x5.5x154

Interchangeable insulated VDE blade for Kraftform Kompakt VDE handles. The reduced blade diameter allows sunken screws and spring elements to be accessed and actuated. For slotted screws. 9 mm hexagonal with entry chamfer. Conical blade, zinc-phosphated, Black Point tip to ensure a precise fit and optimised corrosion protection. Tested individually in a water bath at 10,000 volts to guarantee the safe working at their maximum permitted load of 1,000 volts.