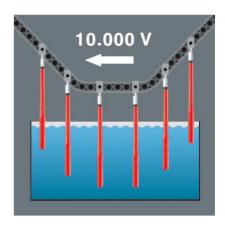

## Kraftform Kompakt VDE 60 iS, 1.0 x 5.5 x 154 mm

05003408001

EAN: 4013288163905 Type: KK 60 iS Size: 1.0x5.5x154

Interchangeable insulated VDE blade for Kraftform Kompakt VDE handles. The reduced blade diameter allows sunken screws and spring elements to be accessed and actuated. For slotted screws. 9 mm hexagonal with entry chamfer. Conical blade, zinc-phosphated, Black Point tip to ensure a precise fit and optimised corrosion protection. Tested individually in a water bath at 10,000 volts to guarantee the safe working at their maximum permitted load of 1,000 volts.