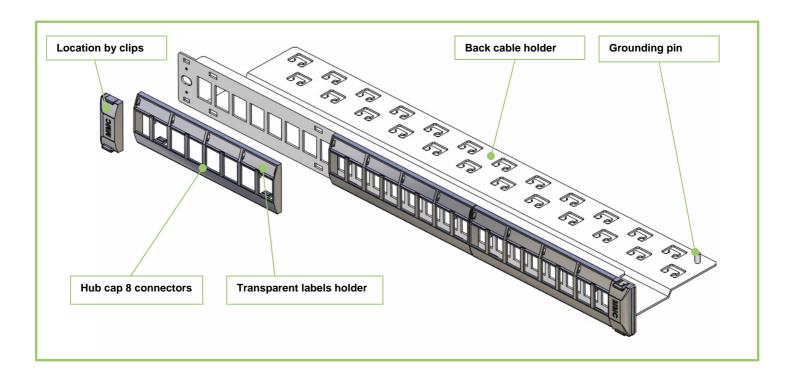

#### **General characteristics**

- Patch panel 24 connectors transforming in 8, 16 or 24 connectors Keystone type, colour: anthracite grey.
- Modularity management with hub cap MK6OB8PAN (covering 8 ports).
- Accept the MK6NB, MK6AN and MK6FS connectors.
- Equipped with a label holders for a better location.
- Protection of the label by an embedded translucent window.
- Possible location by clips of colours at the extremity.
- Obturator hub cap in sold individually.
- Automatic grounding.
- Delivered with screws and bolts for fixing.
- Delivered with luggage-label and precut label.