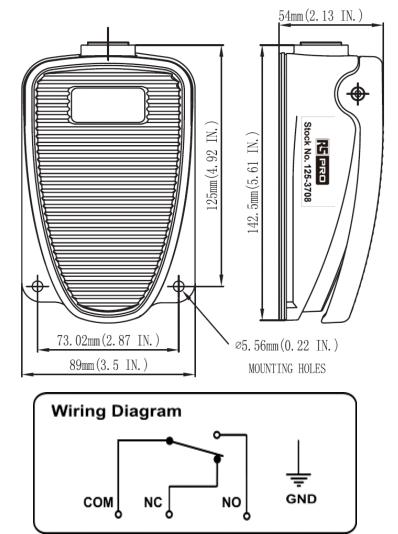

## Specifications:

Operating Frequency: Insulation Resistance: Contact Resistance: Rated Current/Voltage: Dielectric Strength:

Service Life: Operating Temperature: Degree of Protection: Size (LXWXH): 60 ops/min >100MQ@500V DC <25mQ(initial) 20A:1-1/2HP 125VAC,2HP 250VAC 1000VAC for 1 min between current carrying parts 2500VAC for 1 min between non-current carrying parts Mechanically 1X10 6Electrically 5X105 - $30 \sim +80^{\circ}$ C (- $22 \sim 176^{\circ}$ F) IP20 142.50X89X54mm