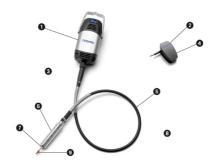

### Features and Benefits

- High powered 300W motor for optimal performance.
- Variable speed 0-20.000 RPM for better control.
- High torque at lower speed ranges for precision projects where high power is needed with lower RPM's.
- 4 Foot pedal allows hands-free speed control.
- Sobust long life Flex Shaft, with patented system to reduce rotation heat and increase its life

time.

- 6 Exchangeable precision hand piece through 'click' system.
- Easy change of accessories through drill-bit chuck.
- 3 Ultimate precision through low collet run-out.
- Variable shank diameter (0.3 4.0mm), suitable for all high quality Dremel accessories.