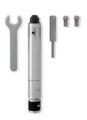

# Fortiflex™ Handpiece Small (9101)

 Smaller handpiece for the Dremel Fortiflex™. Consists of 1 handpiece, 2.4mm and 3.2mm collet, spanner and wrench.

# Contents

2.4mm and 3.2mm collet Spanner and wrench 1 handpiece

Order information

Ordernumber: 2615910100

EAN: 8710364049196