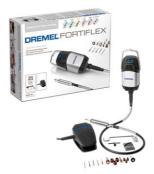

The Dremel Fortiflex is a high quality precision tool, consisting of a powerful hanging motor (300W), a patented heavy duty flexible shaft, an exchangeable precision hand piece and a foot pedal for variable speed control (0-20.000rpm). This makes it the ideal tool for stationary projects, like woodworking, jewellery making, stone working, car restoration, or any project where a combination of power and precision is required. The Dremel Fortiflex: power meets precision.

# Dremel Fortiflex motor Heavy Duty Flex Shaft Hand piece (9102) Foot pedal 21 high quality Dremel accessories Hanging hook Inspiring welcome poster Instruction manual