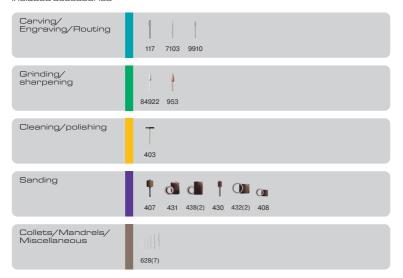

- High torque at lower speed ranges for precision projects where high power is needed with lower RPM's.
- 4 Foot pedal allows hands-free speed control.
- Sobust long life Flex Shaft, with patented system to reduce rotation heat and increase its life

time.

- 6 Exchangeable precision hand piece through 'click' system.
- Easy change of accessories through drill-bit chuck.
- 3 Ultimate precision through low collet run-out.
- Variable shank diameter (0.3 4.0mm), suitable for all high quality Dremel accessories.

# DREMEL® Fortiflex™ (9100-21)

For this tool the following kit execution is available:

# Dremel Fortiflex motor Heavy Duty Flex Shaft Hand piece (9102) Foot pedal 21 high quality Dremel accessories Hanging hook Inspiring welcome poster Instruction manual



## Included accessories



Order information Ordernumber: F0139100JA EAN: 8710364046928

# Fortiflex™ Attachments

# Fortiflex™ Handpiece Small (9101)

 Smaller handpiece for the Dremel Fortiflex™. Consists of 1 handpiece, 2.4mm and 3.2mm collet, spanner and wrench.



# Contents

2.4mm and 3.2mm collet Spanner and wrench 1 handpiece

Order information

Ordernumber: 2615910100

EAN: 8710364049196

# Fortiflex™ Handpiece Regular (9102)

 Regular handpiece for the Dremel Fortiflex™ with key wrench (0.3 -4.0mm).



# Contents

1 handpiece Key Wrench (0.3-4.0mm)

Order information

Ordernumber: 2615910200

EAN: 8710364051472