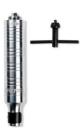

# Fortiflex™ Handpiece Regular (9102)

 Regular handpiece for the Dremel Fortiflex™ with key wrench (0.3 -4.0mm).

# Contents

1 handpiece Key Wrench (0.3-4.0mm)

Order information

Ordernumber: 2615910200

EAN: 8710364051472