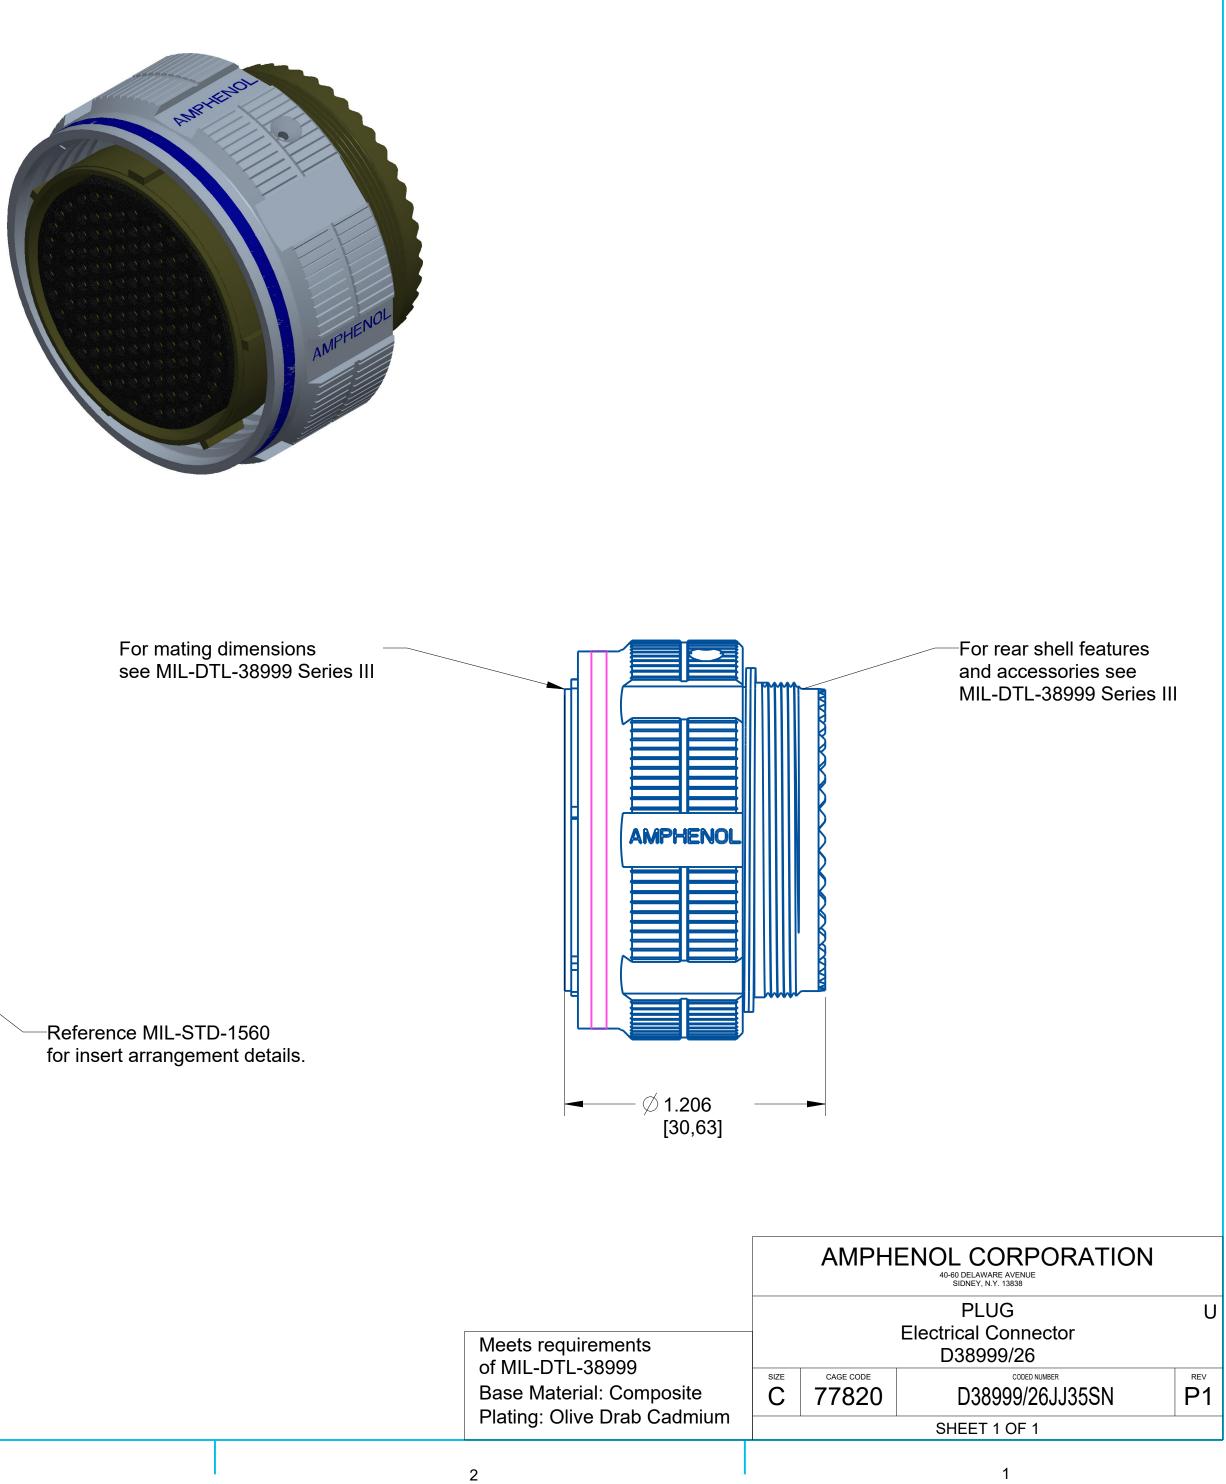

## NOTE:

-DRAWING NOT TO SCALE -DIMENSIONS SUBJECT TO CHANGE -DIMENSIONS ARE IN INCHES [MM]

PROPERTY OF AMPHENOL AEROSPACE. ALL RIGHTS RESERVED.

NOTE:

-DRAWING NOT TO SCALE -DIMENSIONS SUBJECT TO CHANGE -DIMENSIONS ARE IN INCHES [MM]

PROPERTY OF AMPHENOL AEROSPACE. ALL RIGHTS RESERVED.

|   |      | AMPHENOL CORPORATION<br>40-60 DELAWARE AVENUE<br>SIDNEY, N.Y. 13838 |                                   |     |  |  |
|---|------|---------------------------------------------------------------------|-----------------------------------|-----|--|--|
|   |      |                                                                     | PLUG                              |     |  |  |
|   |      | I                                                                   | Electrical Connector<br>D38999/26 |     |  |  |
|   | SIZE | CAGE CODE                                                           | CODED NUMBER                      | REV |  |  |
|   | C    | 77820                                                               | D38999/26JJ35SN                   | P1  |  |  |
|   |      | SHEET 1 OF 1                                                        |                                   |     |  |  |
| 2 |      |                                                                     | 1                                 |     |  |  |