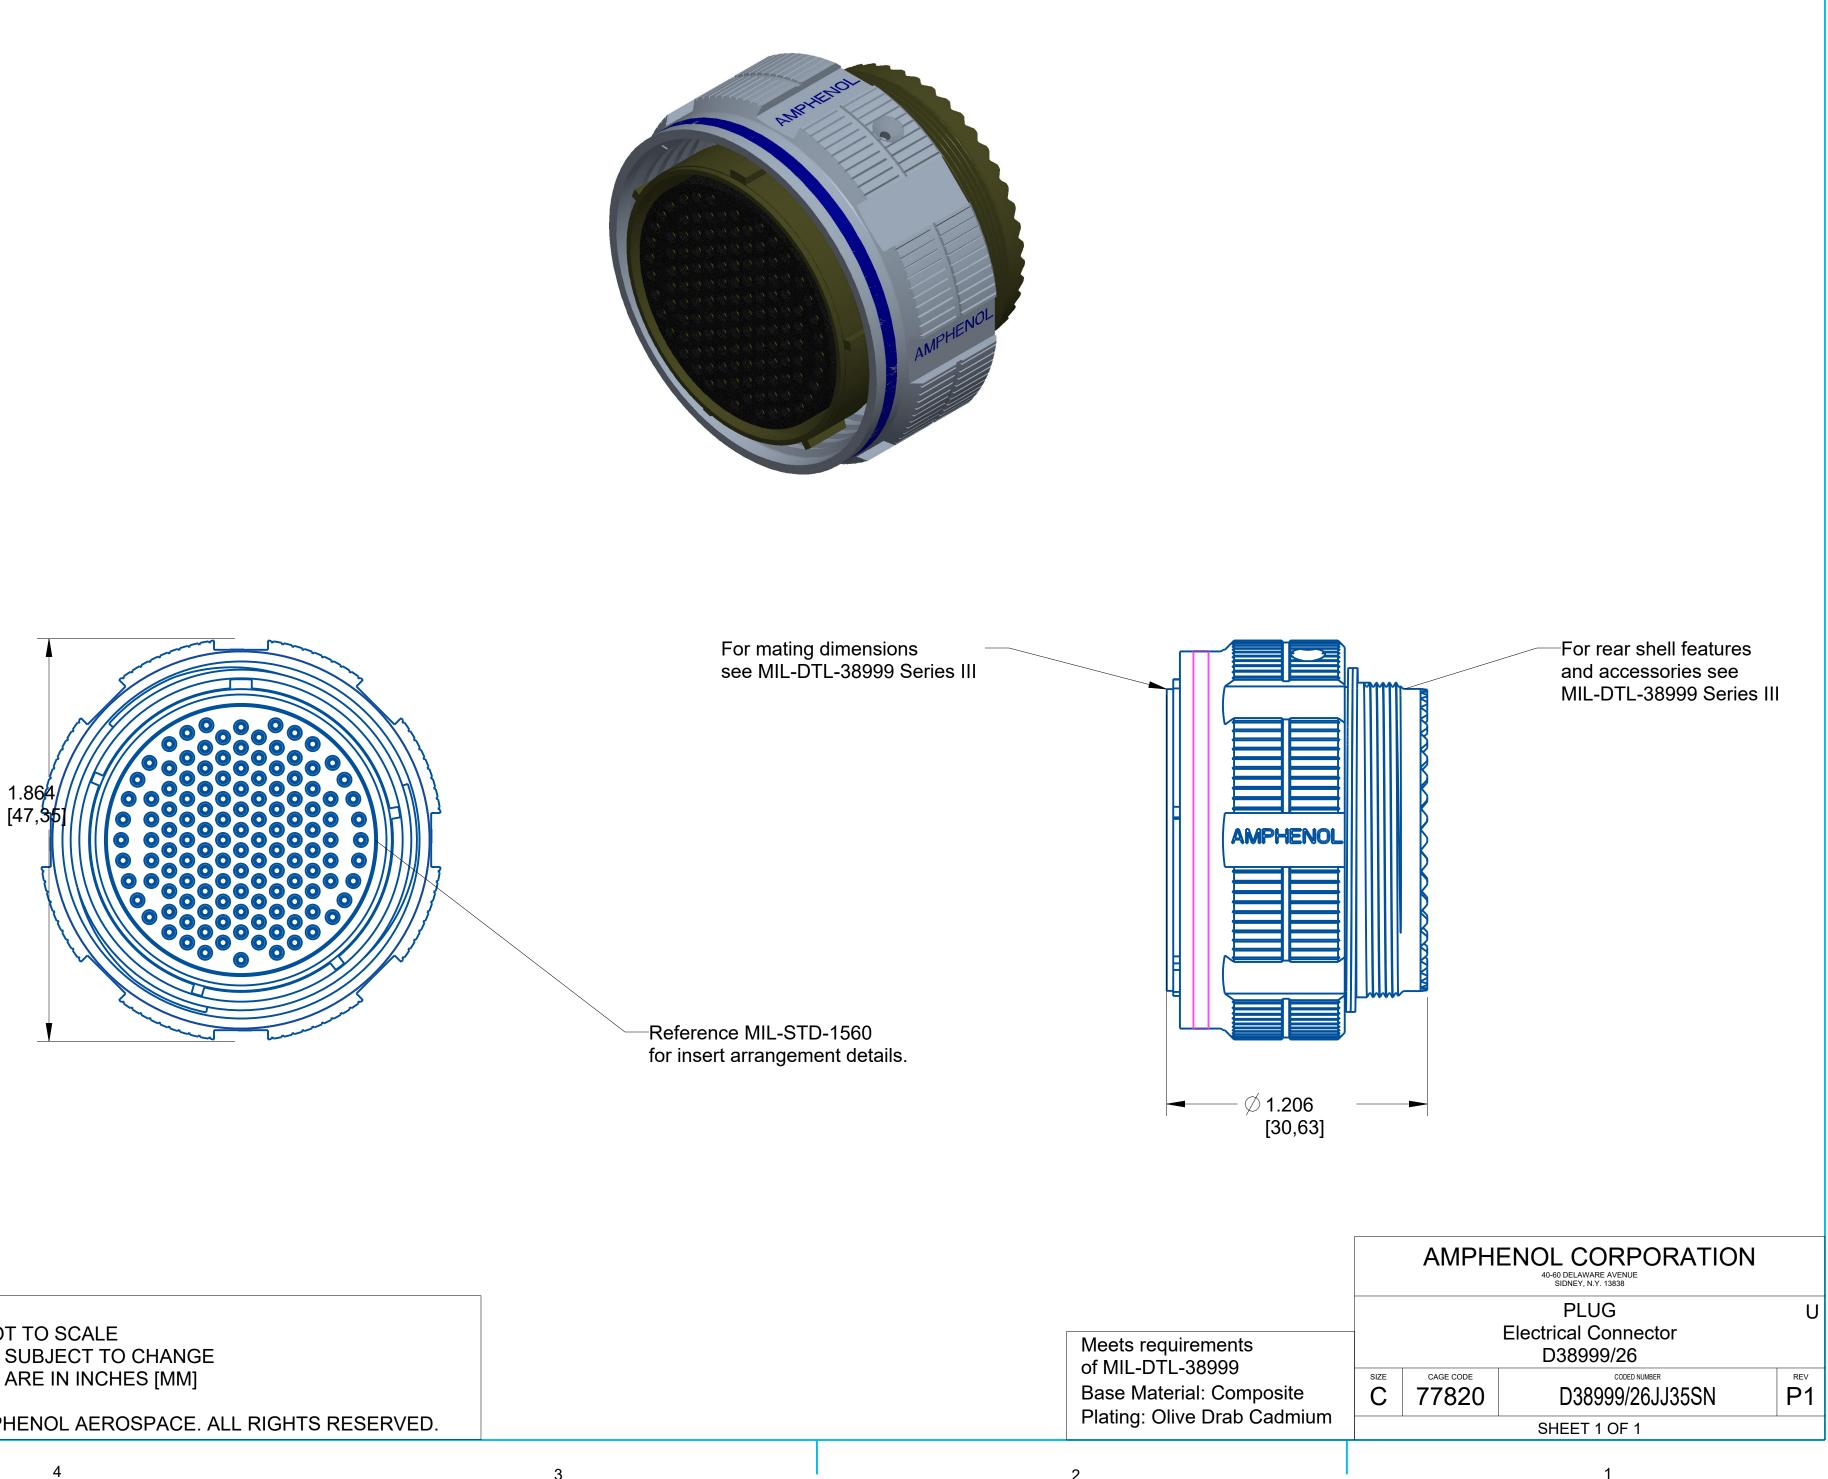

## NOTE:

-DRAWING NOT TO SCALE -DIMENSIONS SUBJECT TO CHANGE -DIMENSIONS ARE IN INCHES [MM]

PROPERTY OF AMPHENOL AEROSPACE. ALL RIGHTS RESERVED.

NOTE:

-DRAWING NOT TO SCALE -DIMENSIONS SUBJECT TO CHANGE -DIMENSIONS ARE IN INCHES [MM]

PROPERTY OF AMPHENOL AEROSPACE. ALL RIGHTS RESERVED.

|   |      | AMPHENOL CORPORATION<br>40-60 DELAWARE AVENUE<br>SIDNEY, N.Y. 13838 |                                   |     |  |  |
|---|------|---------------------------------------------------------------------|-----------------------------------|-----|--|--|
|   |      |                                                                     | PLUG                              |     |  |  |
|   |      | I                                                                   | Electrical Connector<br>D38999/26 |     |  |  |
|   | SIZE | CAGE CODE                                                           | CODED NUMBER                      | REV |  |  |
|   | C    | 77820                                                               | D38999/26JJ35SN                   | P1  |  |  |
|   |      | SHEET 1 OF 1                                                        |                                   |     |  |  |
| 2 |      |                                                                     | 1                                 |     |  |  |