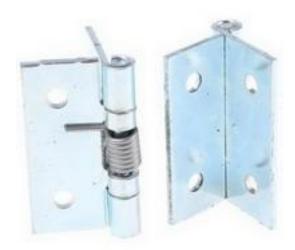

# RS Pro Zinc Plated Stainless Steel Hinge, 50mm x 50mm x 2mm

RS Stock No: 726-4096

#### **Product Details**

RS Pro hinge measures 50 x 50 x 2 mm. This piano style hinge is made of zinc plated stainless steel and includes a spring to hold it on open position. It is suitable for door and window installation.