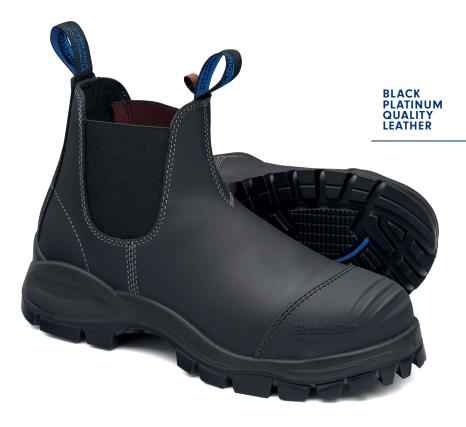

The #990 is a boot you can depend on. It's outfitted with a water-resistant upper, TPU bump cap and a luxury Comfort Arch Footbed giving you cushioning support all day.

- Black platinum quality water resistant leather elastic side safety boot
- · Moulded TPU bump cap for added leather protection
- · Low density shock absorbing polyurethane midsole with anti-bacterial agent
- Rubber outsole designed to specifically increase slip resistance in varied environments
  - Excellent cut and slip resistance, highly resistant to hydrolysis and microbial attack
  - Heat resistant to 300°C
  - Oil, acid & organic fat resistant
- SPS Max XRD® Technology in the heel and forepart strike zones for increased impact protection
- Removable luxury footbed with arch support and the revolutionary XRD® for greater impact absorption and comfort. Footbed is anti-bacterial, washable and breathable
- · Steel shank-ensures correct step flex point, assists with torsional stability
- Electrical hazard resistant
- · Broad fitting impact resistant steel toe cap

**#990** 

3-14

HALF SIZES **6.5-10.5** 

WATER RESISTANT UPPER

TPU BUMP CAP

**LUXURY COMFORT ARCH FOOTBED** 

CERTIFIED TO: Standard AS 2210.3:2019 ASTM F2413 - 18 including EH (Clause 5.6)

Refer to **blundstone.com.au** for further details of the 30 day comfort guarantee and the manufacturers warranty. XRD® is a registered trademark of Rogers Corporation.