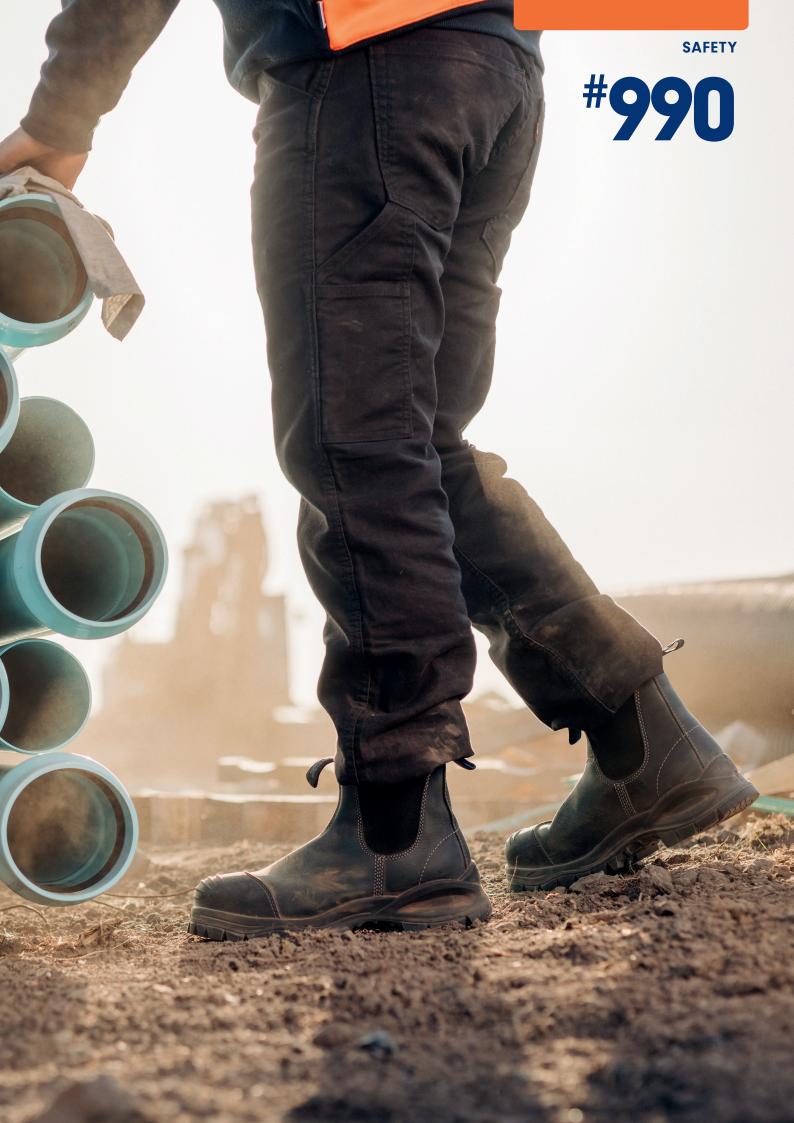

The #990 is a boot you can depend on. It's outfitted with a water-resistant upper, TPU bump cap and a luxury Comfort Arch Footbed giving you cushioning support all day.

- Black platinum quality water resistant leather elastic side safety boot
- · Moulded TPU bump cap for added leather protection
- · Low density shock absorbing polyurethane midsole with anti-bacterial agent
- Rubber outsole designed to specifically increase slip resistance in varied environments
  - Excellent cut and slip resistance, highly resistant to hydrolysis and microbial attack
  - Heat resistant to 300°C
  - Oil, acid & organic fat resistant
- SPS Max XRD® Technology in the heel and forepart strike zones for increased impact protection
- Removable luxury footbed with arch support and the revolutionary XRD® for greater impact absorption and comfort. Footbed is anti-bacterial, washable and breathable
- · Steel shank-ensures correct step flex point, assists with torsional stability
- Electrical hazard resistant
- · Broad fitting impact resistant steel toe cap

**#990** 

3-14

HALF SIZES **6.5-10.5** 

WATER RESISTANT UPPER

TPU BUMP CAP

**LUXURY COMFORT ARCH FOOTBED** 

CERTIFIED TO: Standard AS 2210.3:2019 ASTM F2413 - 18 including EH (Clause 5.6)

Refer to **blundstone.com.au** for further details of the 30 day comfort guarantee and the manufacturers warranty. XRD® is a registered trademark of Rogers Corporation.