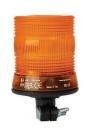

## **Product Datasheet** LED COMPACT BEACONS

**ENGLISH** 

Low cost LED version of our popular compact xenon range is ideal for off-road use and is also suitable for a variety of vehicle and industrial applications.



## **Main Features:**

- Voltage 10-30Vdc
- EMC approved (ECE R10)
- Low profile and compact design
- Sealed for life against dust and moisture ingress
- Very low power consumption
- Meets IP56 international protection standards
- -30°C to +50°C extreme temperature reliability
- 2 year warranty























**AMBER RS 907-5993 RED** RS 907-6006

GREEN RS 907-6009

RS 907-6019 RS 907-6028 RS 907-6021

RS 907-6003 RS 907-6012 RS 907-6015

RS 907-6025 RS 907-6034 RS 907-6037

RS 907-6031 RS 907-6040 RS 907-6043

08 m

108mm

150mm

108mm

Magn tic

Din

FI xi Din

3 Point

Singl Point