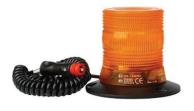

## **Product Datasheet** LED COMPACT BEACONS

**ENGLISH** 

Low cost LED version of our popular compact xenon range is ideal for off-road use and is also suitable for a variety of vehicle and industrial applications.



## **Main Features:**

- Voltage 10-30Vdc
- EMC approved (ECE R10)
- Low profile and compact design
- Sealed for life against dust and moisture ingress
- Very low power consumption
- Meets IP56 international protection standards
- -30°C to +50°C extreme temperature reliability
- 2 year warranty























**AMBER RS 907-5993 RED** RS 907-6006

GREEN RS 907-6009

RS 907-6019 RS 907-6028 RS 907-6021

RS 907-6003 RS 907-6012 RS 907-6015

RS 907-6025 RS 907-6034 RS 907-6037

RS 907-6031 RS 907-6040 RS 907-6043

08 m

108mm

150mm

108mm

Magn tic

Din

FI xi Din

3 Point

Singl Point