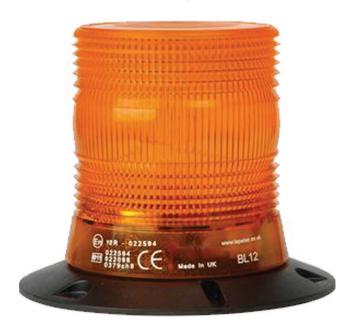

## **Product Datasheet** LED COMPACT BEACONS

**ENGLISH** 

Low cost LED version of our popular compact xenon range is ideal for off-road use and is also suitable for a variety of vehicle and industrial applications.

## **Main Features:**

- Voltage 10-30Vdc
- EMC approved (ECE R10)
- Low profile and compact design
- Sealed for life against dust and moisture ingress
- Very low power consumption
- Meets IP56 international protection standards
- -30°C to +50°C extreme temperature reliability
- 2 year warranty