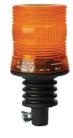

## **Product Datasheet** LED COMPACT BEACONS

**ENGLISH** 

Low cost LED version of our popular compact xenon range is ideal for off-road use and is also suitable for a variety of vehicle and industrial applications.



## **Main Features:**

- Voltage 10-30Vdc
- EMC approved (ECE R10)
- Low profile and compact design
- Sealed for life against dust and moisture ingress
- Very low power consumption
- Meets IP56 international protection standards
- -30°C to +50°C extreme temperature reliability
- 2 year warranty























**AMBER RS 907-5993 RED** RS 907-6006

GREEN RS 907-6009

RS 907-6019 RS 907-6028 RS 907-6021

RS 907-6003 RS 907-6012 RS 907-6015

RS 907-6025 RS 907-6034 RS 907-6037

RS 907-6031 RS 907-6040 RS 907-6043

08 m

108mm

150mm

108mm

Magn tic

Din

FI xi Din

3 Point

Singl Point