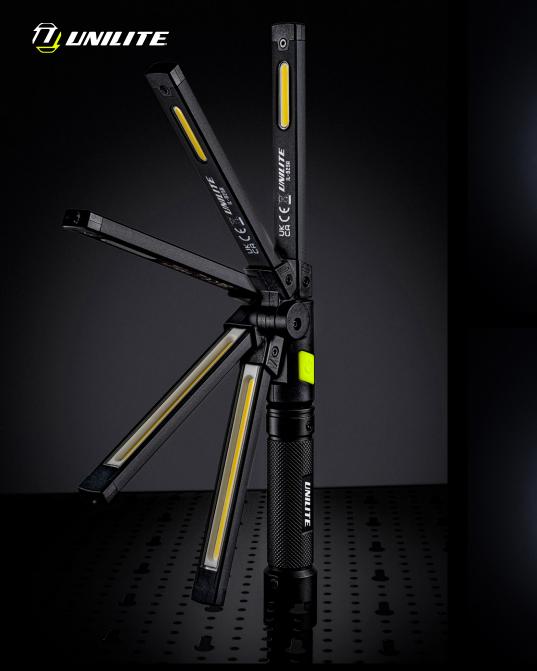

## **IL-925R** FOLDING INSPECTION LIGHT

- 925 lumen white COB LED, 6500k
- Secondary rear 475 lumen white COB LED, 6500k
- Extra top torch 150 lumen SMD LED, 6500k
- Compact hand-held size
- Super tough aluminium & nylon construction
- Super strong magnetic base
- IK07 shock resistant 2m drop resistant
- 180° vertical folding head

**BATTERY WEIGHT** 193g

3.7v 2600mAh Li-ion

**DIMENSIONS** folded 162 x 40 x 29 mm extended 304 x 33 x 29 mm

- IP54 dust & water resistant
- High quality 2600mAh li-ion battery
- Battery level & charging indicators
- Fast 1A USB-C charging 4 hour charge time
- 1m high quality USB-C cable included

LUMEN 925LM | RUNTIME 2.5-9H | BEAM 41M | IP RATING IP54/IK07

WWW.UNILITE.CO.UK #BUILT TOUGH