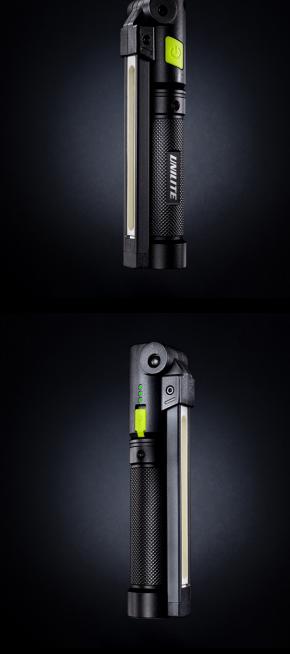

## **IL-925R** FOLDING INSPECTION LIGHT

- 925 lumen white COB LED, 6500k
- Secondary rear 475 lumen white COB LED, 6500k
- Extra top torch 150 lumen SMD LED, 6500k
- Compact hand-held size
- Super tough aluminium & nylon construction
- Super strong magnetic base
- IK07 shock resistant 2m drop resistant
- 180° vertical folding head

**BATTERY WEIGHT** 193g

3.7v 2600mAh Li-ion

**DIMENSIONS** folded 162 x 40 x 29 mm extended 304 x 33 x 29 mm

- IP54 dust & water resistant
- High quality 2600mAh li-ion battery
- Battery level & charging indicators
- Fast 1A USB-C charging 4 hour charge time
- 1m high quality USB-C cable included