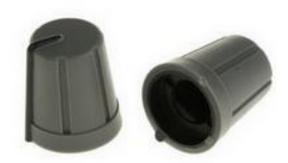

#### **Product Details**

RS Pro potentiometer knob has a grey body with 13 mm diameter. This knob fits 6.4 mm shafts and includes a black indicator. The spline-textured body offers superior grip.

## **Specifications:**

| Body Colour      | Grey          |
|------------------|---------------|
| For Use With     | Potentiometer |
| Indicator Colour | Black         |
| Knob Type        | Push On Knob  |
| Material         | Plastic       |
| Knob Diameter    | 13 mm         |
| Knob Height      | 15 mm         |
| Shaft Size       | 6.4 mm        |
| Depth            | 11.4 mm       |