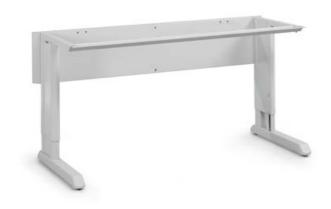

#### Bench frame, allen key adjustable

| Frame size      | Max        | Code           | Code          |
|-----------------|------------|----------------|---------------|
| $W \times D mm$ | load kg    |                | RS Components |
| 1200 x 750      | 500        | 100 49 03 1 P  | 1357209       |
| 1500 x 750      | 500        | 100 49 032P    | 1357210       |
| 1800 x 750      | 500        | 100 49 033P    | 1357211       |
| 2000 x 750      | 500        | 100 49 034P    | 1357213       |
| Bench height    | steplessly | adjustable 670 | - 1120 mm.    |