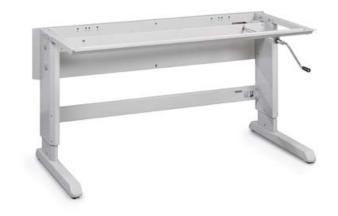

### Bench frame, hand crank adjustable

| Frame size      | Max        | Code            | Code          |
|-----------------|------------|-----------------|---------------|
| $W \times D mm$ | load kg    |                 | RS Components |
| 1200 × 750      | 200        | 101 49 031      | 1357214       |
| 1500 x 750      | 200        | 101 49 032      | 1357215       |
| 1800 x 750      | 200        | 101 49 033      | 1357216       |
| Bench height    | steplessly | adiustable 67.5 | - 1025 mm     |