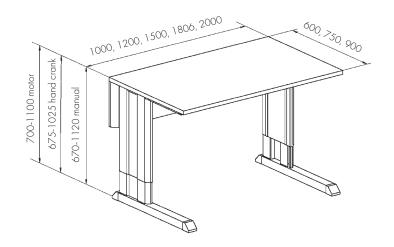

Concept workbenches are available in allen key, hand crank and motor adjustable versions.

- Multiple bench variations with advanced ergonomic features for quality control, packing and assembly environments
- Highly adaptable to various applications and the needs of the user
- Superior range of accessories easily reconfigured
- Excellent stability, suitable for heavy loads up to 500 kg

#### Bench frame, allen key adjustable

| Frame size      | Max        | Code           | Code          |
|-----------------|------------|----------------|---------------|
| $W \times D mm$ | load kg    |                | RS Components |
| 1200 x 750      | 500        | 100 49 03 1 P  | 1357209       |
| 1500 x 750      | 500        | 100 49 032P    | 1357210       |
| 1800 x 750      | 500        | 100 49 033P    | 1357211       |
| 2000 x 750      | 500        | 100 49 034P    | 1357213       |
| Bench height    | steplessly | adjustable 670 | - 1120 mm.    |

### Bench frame, hand crank adjustable

| Frame size      | Max        | Code            | Code          |
|-----------------|------------|-----------------|---------------|
| $W \times D mm$ | load kg    |                 | RS Components |
| 1200 × 750      | 200        | 101 49 031      | 1357214       |
| 1500 x 750      | 200        | 101 49 032      | 1357215       |
| 1800 x 750      | 200        | 101 49 033      | 1357216       |
| Bench height    | steplessly | adiustable 67.5 | - 1025 mm     |

### Bench frame, motor adjustable

| Frame size<br>W x D mm                            | Max<br>load kg | Code          | Code<br>RS Components |  |
|---------------------------------------------------|----------------|---------------|-----------------------|--|
| 1200 x 750                                        | 300            | 103 49 03 1 P | 1357217               |  |
| 1500 x 750                                        | 300            | 103 49 032P   | 1357218               |  |
| 1800 x 750                                        | 300            | 103 49 033P   | 1357219               |  |
| Bench height steplessly adjustable 700 - 1100 mm. |                |               |                       |  |