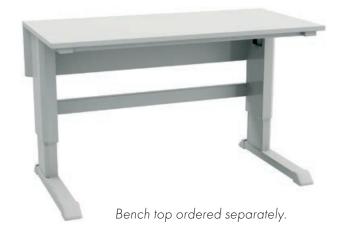

### Bench frame, motor adjustable

| Frame size<br>W x D mm                            | Max<br>load kg | Code          | Code<br>RS Components |  |
|---------------------------------------------------|----------------|---------------|-----------------------|--|
| 1200 x 750                                        | 300            | 103 49 03 1 P | 1357217               |  |
| 1500 x 750                                        | 300            | 103 49 032P   | 1357218               |  |
| 1800 x 750                                        | 300            | 103 49 033P   | 1357219               |  |
| Bench height steplessly adjustable 700 - 1100 mm. |                |               |                       |  |