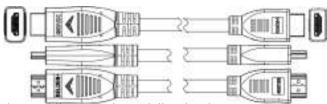

#### **Electrical Characteristics:**

30V Voltage Rating Nominal Impedance  $100 + / - 10\Omega$ Conductor DC Resistance @ 20°C (30AWG): 110Ω/1000ft Conductor DC Resistance @ 20°C (28AWG): 69 Ω/1000ft

#### **Physical Characteristics:**

Conductor 30AWG (solid) (2ft-10ft) 28AWG (solid) (15ft-20m)

Foamed Polyolefin Insulation Shield Beldfoil® AL/Mylar,

80% Braid

PVC; .236" (2ft-10ft) PVC; .287" (15ft-20m) Jacket Material & Nom Dia