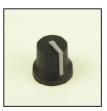

## **2 Colour Knobs**

RS Stock number 777-7362

RS 7777334

Knob black blue marker line 6mm splined RS 7777356

Knob black blue marker line 6mm D

RS 7777347

Knob black grey marker line 6mm splined RS 7777369

Knob black grey marker line 6mm D