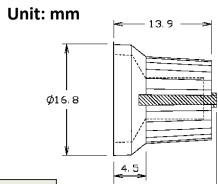

## **2 Colour Knobs**

RS Stock number 777-7362

RS 7777334

Knob black blue marker line 6mm splined RS 7777356

Knob black blue marker line 6mm D

RS 7777347

Knob black grey marker line 6mm splined RS 7777369

Knob black grey marker line 6mm D