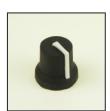

## **2 Colour Knobs**

RS Stock number 777-7362

RS 7777334

Knob black blue marker line 6mm splined RS 7777356

Knob black blue marker line 6mm D

RS 7777347

Knob black grey marker line 6mm splined RS 7777369

Knob black grey marker line 6mm D