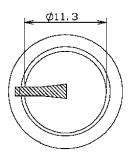

## **2 Colour Knobs**

RS Stock number 777-7362

RS 7777334

Knob black blue marker line 6mm splined RS 7777356

Knob black blue marker line 6mm D

RS 7777347

Knob black grey marker line 6mm splined RS 7777369

Knob black grey marker line 6mm D