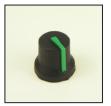

RS 7777344

Knob black white marker line 6mm splined RS 7777366

Knob black white marker line 6mm D

RS 7777338

Knob black green marker line 6mm splined RS 7777350

Knob black green marker line 6mm D

RS 7777340