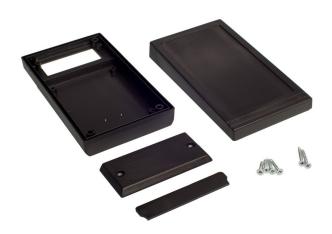

#### **Product Details**

Enclosure with battery compartment designed to place a 9V or AA batteries inside. The enclosure provides IP53 and IK07 rating it is ideal for applications that doesn't require hermetic seal.

#### **Features and Benefits**

- Made of ABS
- Available in black color
- Protection against liquids and solid objects: IP53 rating
- Shock protection level: IK07 rating
- Supplied with screws for assembly
- · Battery compartment with cover
- Lid with recess for keypads and overlays