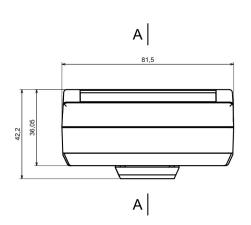

| Category               | Special Enclosures With display spot                              |
|------------------------|-------------------------------------------------------------------|
| Туре                   | Full                                                              |
| Material               | ABS                                                               |
| Variant                | Without gasket                                                    |
| Height                 | 35.0 mm                                                           |
| Width                  | 80.0 mm                                                           |
| Length                 | 145.0 mm                                                          |
| Color                  | Black                                                             |
| Protection level       | IP53                                                              |
| Shock protection level | IK07                                                              |
| Standards Met          | RoHS Compliant                                                    |
| Accessories            | Screw 3/16: 2.0 pcs<br>Screw 3/20: 2.0 pcs<br>Screw 3/25: 2.0 pcs |
| Certificate number     | CE/031/18                                                         |