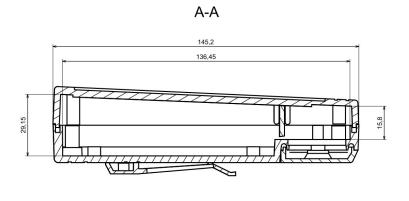

| Category               | Special Enclosures With display spot                              |
|------------------------|-------------------------------------------------------------------|
| Туре                   | Full                                                              |
| Material               | ABS                                                               |
| Variant                | Without gasket                                                    |
| Height                 | 35.0 mm                                                           |
| Width                  | 80.0 mm                                                           |
| Length                 | 145.0 mm                                                          |
| Color                  | Black                                                             |
| Protection level       | IP53                                                              |
| Shock protection level | IK07                                                              |
| Standards Met          | RoHS Compliant                                                    |
| Accessories            | Screw 3/16: 2.0 pcs<br>Screw 3/20: 2.0 pcs<br>Screw 3/25: 2.0 pcs |
| Certificate number     | CE/031/18                                                         |