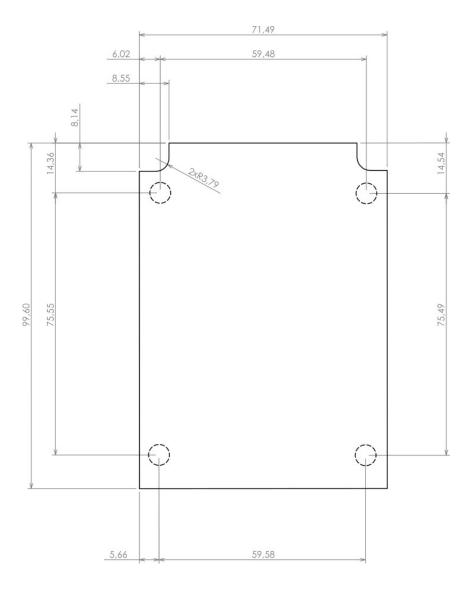

### Max PCB size

Dashed line shows outline of the mounting boss under PCB board Recommended mounting holes diameter ø3,5mm All dimensions are given within +/-0,5mm tolerance