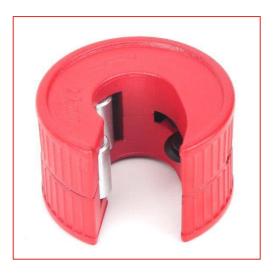

## **RS Automatic Pipe Cutters**

**RS Stock number 813-2708** 

#### 22 mm Auto Pipe Cutter

Professional automatic pipe cutter that's quick and easy to use on copper pipes. The alloy steel blade is replaceable.

- Zinc die casting construction
- Durable alloy steel blades
- 15 and 22 mm versions
- Fast and clean cuts