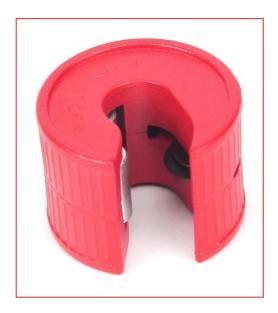

# RS Automatic Pipe Cutters

**RS Stock number 813-2704** 

#### 15 mm Auto Pipe Cutter

Professional automatic pipe cutter that's quick and easy to use on copper pipes. The alloy steel blade is replaceable.

- Zinc die casting construction
- Durable alloy steel blades
- 15 and 22 mm versions
- Fast and clean cuts