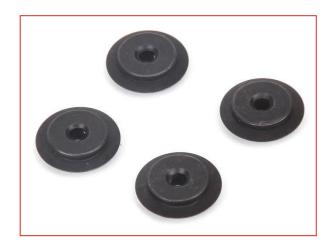

## **RS Automatic Pipe Cutters**

**RS Stock number 813-2710** 

### Replacement Blades for 19 & 22 mm Pipe Cutters

Professional automatic pipe cutter replacement blades that can be used with the 19 and the 22 mm versions.

- Durable alloy steel blades
- Same blade for 19 and 22 mm
- Fast and clean cuts
- Black Finish
- 4 pieces per pack
- Suitable for copper and brass