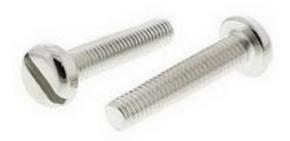

# RS Pro Nickel Plated Brass Pan Head Machine Screws, M5 x 25mm

RS Stock No: 482-8767

#### **Product Details**

RS Pro machine screw measuring M5 x 25 mm, is made of brass with nickel plated finish to resist tarnishing. This pan head screw comes with metric thread. The slotted drive screw meets DIN 85 standards.

#### **Features and Benefits**

- To DIN 85
- Nickel plated finish to resist tarnishing
- Durable brass construction