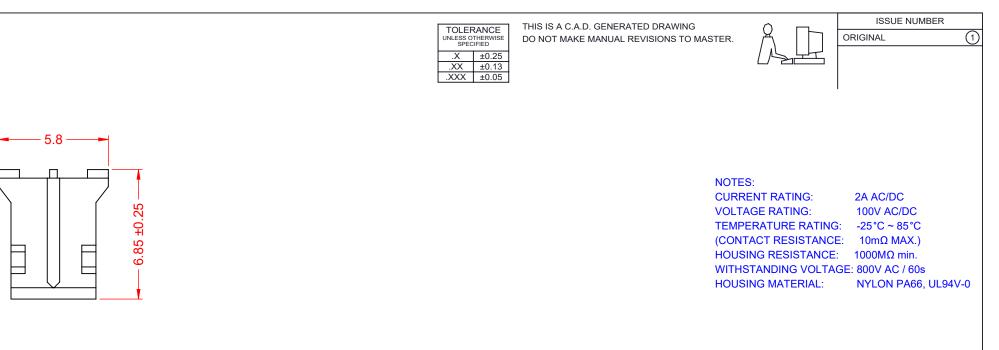

|  | 140 SERIES FEMALE CRIMP CONTACT HOUSING                                        |                                                                                                                                                                                                                | ACAD REFERENCE NO.: 140 Assembly |            |       |  |
|--|--------------------------------------------------------------------------------|----------------------------------------------------------------------------------------------------------------------------------------------------------------------------------------------------------------|----------------------------------|------------|-------|--|
|  |                                                                                |                                                                                                                                                                                                                | DRAWN: C.B DATE: April 3, 202    |            | 20    |  |
|  |                                                                                |                                                                                                                                                                                                                | CHECKED: DATE:                   |            |       |  |
|  | EDAC INC<br>TORONTO, ONTARIO<br>CANADA<br>YOUR CONNECTION TO QUALITY & SERVICE | THESE DRAWINGS AND SPECIFICATIONS<br>ARE THE PROPERTY OF EDAC INC.,AND<br>SHALL NOT BE REPRODUCED,OR COPIED<br>OR USED AS THE BASIS FOR THE<br>MANUFACTURE OR SALE OF APPARATUS<br>WITHOUT WRITTEN PERMISSION. | SCALE: 5:1                       | SHEET 1 OF | 1     |  |
|  |                                                                                |                                                                                                                                                                                                                | DRAWING NUMBER: 140 Assembly     |            | ISSUE |  |
|  |                                                                                |                                                                                                                                                                                                                | PART NUMBER: 140-502-2           | 210-011    | 1     |  |