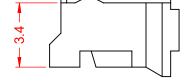

|  | 140 SERIES FEMALE CRIMP CONTACT HOUSING                                        |                                                                                                                                                                                                                | ACAD REFERENCE NO.: 140 Assembly |            |       |  |
|--|--------------------------------------------------------------------------------|----------------------------------------------------------------------------------------------------------------------------------------------------------------------------------------------------------------|----------------------------------|------------|-------|--|
|  |                                                                                |                                                                                                                                                                                                                | DRAWN: C.B DATE: April 3, 202    |            | 20    |  |
|  |                                                                                |                                                                                                                                                                                                                | CHECKED: DATE:                   |            |       |  |
|  | EDAC INC<br>TORONTO, ONTARIO<br>CANADA<br>YOUR CONNECTION TO QUALITY & SERVICE | THESE DRAWINGS AND SPECIFICATIONS<br>ARE THE PROPERTY OF EDAC INC.,AND<br>SHALL NOT BE REPRODUCED,OR COPIED<br>OR USED AS THE BASIS FOR THE<br>MANUFACTURE OR SALE OF APPARATUS<br>WITHOUT WRITTEN PERMISSION. | SCALE: 5:1                       | SHEET 1 OF | 1     |  |
|  |                                                                                |                                                                                                                                                                                                                | DRAWING NUMBER: 140 Assembly     |            | ISSUE |  |
|  |                                                                                |                                                                                                                                                                                                                | PART NUMBER: 140-502-2           | 210-011    | 1     |  |