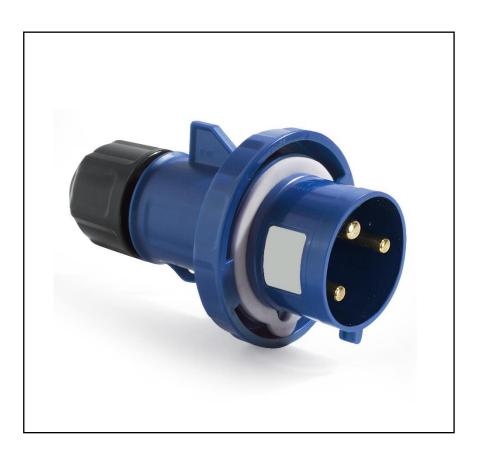

# **Mobile Industrial Plug**

RS Stock No.: 2144105

RS Professionally Approved Products bring to you professional quality parts across all product categories. Our product range has been tested by engineers and provides a comparable quality to the leading brands without paying a premium price.

#### **Product Description**

Introducing the RS Pro range of industrial sockets, ideal as a reliable and robust solution for high performance power applications. The housing material is made of nylon 6 and ABS, providing excellent mechanical strength and durability and ensuring complete reliability and optimum performance for reliable power distribution. In addition, the IP54 protection rating provides a splash-proof housing and the easy-to-install design saves time and effort during configuration and installation of the female connector. These industrial male connectors are ideal for use in demanding environments and industrial applications where performance and quality are critical.