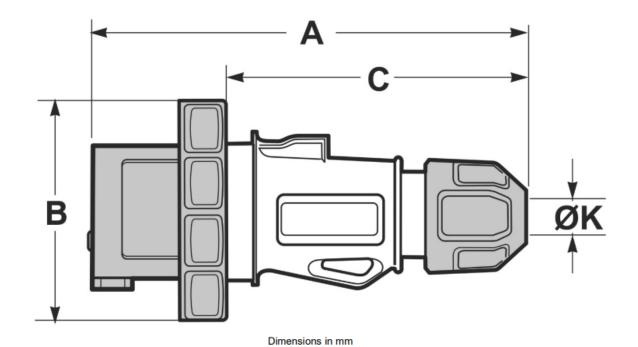

# **Approvals**

| Declarations  | Declaration of Conformity     |
|---------------|-------------------------------|
| Standards Met | IEC/EN 60309-1, IEC/EN60309-2 |

| A   | В  | С   | D | E | F | G | øĸ   |
|-----|----|-----|---|---|---|---|------|
| 150 | 71 | 110 | - | - | - | - | 6-15 |