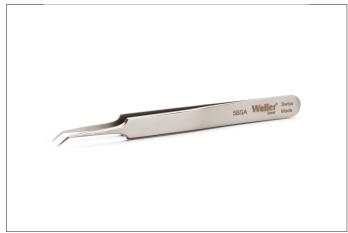

Product no.: 5BSA

Precision tweezers, curved 30°, relieved.

For applications in biology, medicine, laboratory technology and microelectronics

Bent shape facilitates access to confined spacesPointed tips. Relieved shape at front of handle provides excellent visibility of the area to be worked on.

Special stainless steel, nonmagnetic, non-rusting, acid-proof, heat-resistant