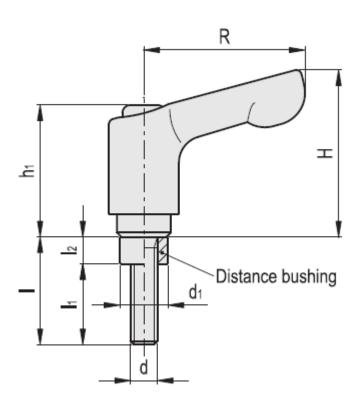

## **ENGLISH**

| Main Dimensions |    |      |    |    |      |     |      |      |
|-----------------|----|------|----|----|------|-----|------|------|
| Stock No.       | d1 | d2   | l1 | 12 | 13   | 14  | h1   | h2   |
| 7866217         | M4 | 7.5  | 30 | 16 | 11.5 | 4.5 | 24.5 | 30.5 |
| 7866210         | M5 | 9    | 30 | 16 | 10   | 6   | 24.5 | 30.5 |
| 7866214         | М6 | 10.5 | 45 | 20 | 13.5 | 6.5 | 24.5 | 35   |