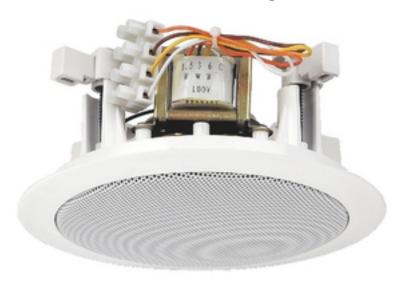

## PA ceiling speakers

- 100V line technique via audio transformer with power taps
- Full range speaker with dual cone
- Plastic housing with protective metal grille
- Plastic material of ABS and self-extinguishing according to UL 94V0
- For a ceiling thickness from 10 to 40mm

## **Technical data**

Frequency range : 100-14,000Hz Power capability, 100V : 6/3/1.5W<sub>RMS</sub>

Power capability, 8 Ohm :

 SPL (1W/1m)
 : 87dB

 Max. rated SPL
 : 94dB

 Type of speaker
 : 100

Mounting cutout :  $\varnothing$  142mm Mounting depth : 60mm Admiss. ambient temp. : 0-40 °C

Dimensions : Ø 170mm x 70mm

Weight : 750g