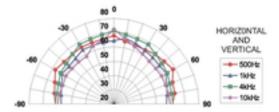

The corresponding radiation angles can be found on the Internet at www.monacor.com ABS UL 94V0