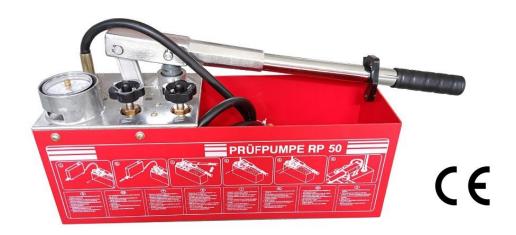

## **RS Pro Manual Test Pump**

RS Stock No: 124-1950

## Specifications:

Overall size in 53x 20x 30cm
Pump body
Finished: powder coating in red
Pressure 0-50Bar
Flow volume 45ml
Flexible hose with ½" BSP connection

## **Features and Benefits**

- Hand pressure testing pump, suitable for testing plumbing, heating, refrigeration, oil installations and many more.
- Efficient running needle valves ensure continuous operation
- Pump plunger can be lubricated and has replaceable seals
- · Fitted with high pressure hose and connector
- Including pressure house with 1/2" inside thread
- Testing and pressure range 0-50bar /750PSI