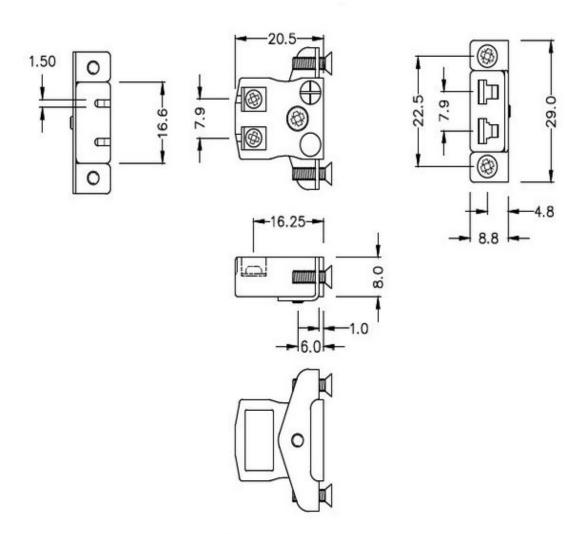

### Click below to view:

**RS Pro Thermocouple Connector Selection Guide** 

Miniature Socket 
Quick Wire with stainless steel mounting bracket

(dimensions in mm)

RS Components is a leading provider for Automation and Control Gear, below is a selection of best selling products: