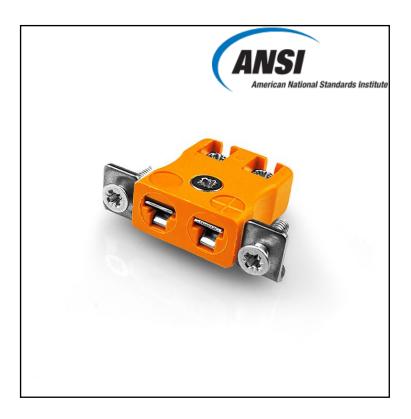

### **FEATURES**

- Ideal for general purpose use.
   Contacts are polarised to ensure correct connection
- Miniature connector size
- supplied with stainless steel brackets, allows quick, reliable, rugged fitting into panel
- ANSI colour coded
- The American
   National Standards
   Institute (ANSI)
   coordinates U.S.
   standards with
   international
   standards so that
   American products
   can be used
   worldwide.

# RS PRO Miniature Quick Wire Panel Mount Thermocouple Connector Stainless Steel Bracket AM-N-SSPFQ Type N ANSI

RS Stock No.: 769-1240

RS Professionally Approved Products bring to you professional quality parts across all product categories. Our product range has been tested by engineers and provides a comparable quality to the leading brands without paying a premium price.

# **Product Description**

Miniature size sockets supplied with stainless steel brackets, allows quick, reliable, rugged fitting into panel

### **Specifications**

| Thermocouple Type | N ANSI                                         |
|-------------------|------------------------------------------------|
| Connector Type    | Quick Wire Socket with Stainless Steel Bracket |
| Connector Size    | Miniature                                      |
| Colour            | Orange                                         |
| Max. Temperature  | 220°C                                          |
| +Positive Contact | Nickel / Chromium / Silicon                    |
| -Negative Contact | Nickel Silicon                                 |