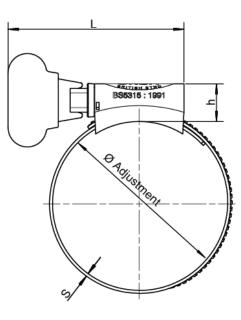

## Drawing:

| Stock no | BS   | Range    |               | L    | S±0.05 | h    | а          | b    | Torque |
|----------|------|----------|---------------|------|--------|------|------------|------|--------|
|          | Size | mm       | in            | max  | 3±0.05 | max  | Band Width | max  | Nm     |
| 1450287  | 12   | 9.5 – 12 | 3/8 - 1/2     |      |        |      |            |      |        |
| 1450288  | 16   | 11 – 16  | 1/2 - 5/8     | 19.5 | 0.95   | 10.0 | 9.5        | 12.3 | 4.5    |
| 1450289  | 20   | 13 – 20  | 1/2 - 3/4     |      |        |      |            |      |        |
| 1450290  | 22   | 16 – 22  | 5/8 - 7/8     | 25.0 |        | 11.5 | 12.0       | 14.7 | 5.6    |
| 1450291  | 25   | 18 – 25  | 3/4 - 1       |      |        |      |            |      |        |
| 1450292  | 30   | 22 – 30  | 7/8 - 1 1/8   |      |        |      |            |      | 6.8    |
| 1450293  | 35   | 25 – 35  | 1 - 1 3/8     |      |        |      |            |      |        |
| 1450294  | 40   | 30 – 40  | 1 1/8 - 1 5/8 |      |        |      |            |      |        |
| 1450295  | 50   | 35 – 50  | 1 3/8 - 2     | 33.0 |        |      |            |      | 7.9    |