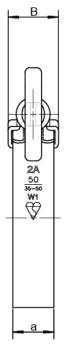

## Drawing:

| Stock no | BS   | Range    |               | L    | S±0.05 | h    | а          | b    | Torque |
|----------|------|----------|---------------|------|--------|------|------------|------|--------|
|          | Size | mm       | in            | max  | 3±0.05 | max  | Band Width | max  | Nm     |
| 1450287  | 12   | 9.5 – 12 | 3/8 - 1/2     |      |        |      |            |      |        |
| 1450288  | 16   | 11 – 16  | 1/2 - 5/8     | 19.5 | 0.95   | 10.0 | 9.5        | 12.3 | 4.5    |
| 1450289  | 20   | 13 – 20  | 1/2 - 3/4     |      |        |      |            |      |        |
| 1450290  | 22   | 16 – 22  | 5/8 - 7/8     | 25.0 |        | 11.5 | 12.0       | 14.7 | 5.6    |
| 1450291  | 25   | 18 – 25  | 3/4 - 1       |      |        |      |            |      |        |
| 1450292  | 30   | 22 – 30  | 7/8 - 1 1/8   |      |        |      |            |      | 6.8    |
| 1450293  | 35   | 25 – 35  | 1 - 1 3/8     |      |        |      |            |      |        |
| 1450294  | 40   | 30 – 40  | 1 1/8 - 1 5/8 |      |        |      |            |      |        |
| 1450295  | 50   | 35 – 50  | 1 3/8 - 2     | 33.0 |        |      |            |      | 7.9    |