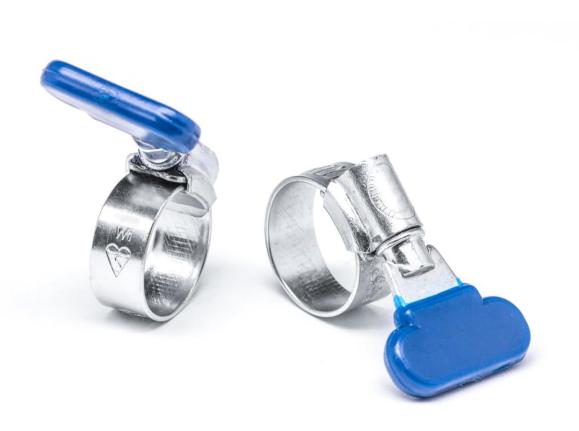

## Datasheet Worm Drive Thumb Screw with PVC Hose Clip

RS Stock No: 145-0292

## **Product feature:**

These hose clips are made from the finest cold rolled steel with a special surface treatment. They are manufactured and "BSI Kitemark<sup>™</sup>" certified according to British Standard 5315:1991.

The band is processed to erase any burrs from the edges and to increase strength ensuring a high destructive torque. The band thread is cold formed and results in smooth underside surface to optimize hose protection. It protects soft hoses from damage during installation, providing exterior hose wall protection. The housing is riveted for extra strength and provides smooth contact with the hose.