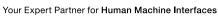

## 03-902.2/5 Lens

| Front form:                | Rectangular                                                 |
|----------------------------|-------------------------------------------------------------|
|                            |                                                             |
| OPERATING-/INDICATION PART |                                                             |
| Lens colour:               | Red-green                                                   |
| Lens material:             | Plastic                                                     |
| Lens illumination:         | Illuminated                                                 |
| Lens shape:                | Flush                                                       |
| Lens optics:               | translucent                                                 |
|                            |                                                             |
| MECHANICAL CHARATERISTIC   |                                                             |
| Weight:                    | 0.01 kg                                                     |
|                            |                                                             |
| CERTIFICATE                |                                                             |
| REACH:                     | REACH compliant                                             |
| RoHS:                      | RoHS compliant                                              |
|                            |                                                             |
| OTHER                      |                                                             |
| Short Description:         | Lens, 18 mm x 38 mm, Illuminated, Red-green, Flush, Plastic |
| Dimension:                 | 18 mm x 38 mm                                               |
| Product attributes:        | With light barrier, not suitable for film insert            |