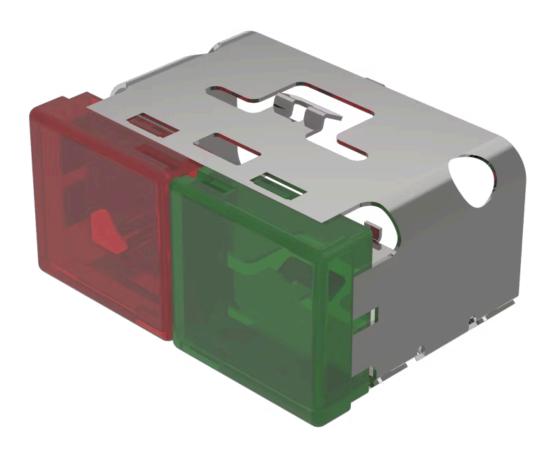

## 03-902.2/5 Lens

| Front form:                | Rectangular                                                 |
|----------------------------|-------------------------------------------------------------|
|                            |                                                             |
| OPERATING-/INDICATION PART |                                                             |
| Lens colour:               | Red-green                                                   |
| Lens material:             | Plastic                                                     |
| Lens illumination:         | Illuminated                                                 |
| Lens shape:                | Flush                                                       |
| Lens optics:               | translucent                                                 |
|                            |                                                             |
| MECHANICAL CHARATERISTIC   |                                                             |
| Weight:                    | 0.01 kg                                                     |
|                            |                                                             |
| CERTIFICATE                |                                                             |
| REACH:                     | REACH compliant                                             |
| RoHS:                      | RoHS compliant                                              |
|                            |                                                             |
| OTHER                      |                                                             |
| Short Description:         | Lens, 18 mm x 38 mm, Illuminated, Red-green, Flush, Plastic |
| Dimension:                 | 18 mm x 38 mm                                               |
| Product attributes:        | With light barrier, not suitable for film insert            |