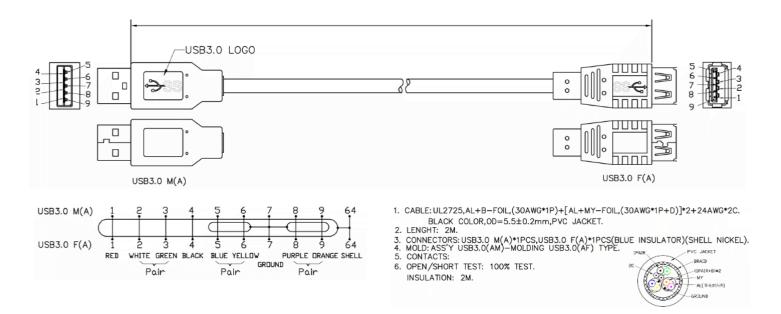

## RS PRO 1m USB 3.0 A Male - A Female Extension Cable - Blue 5 Pack

Stock number: 2513293

EN

The RS PRO 1 metre USB version 3.0 A male to A female cable has a blue PVC jacket and connector hoods. The cable flex has copper wire conductors and drain wire, with an aluminium braid, foil shielding and has an outer diameter of 5.5mm.

The connectors are nickel and have a strain relief to help avoid the cable splitting around the edge of the boot. USB A male to A female cables are used to extend shorter cables when extra length is needed.