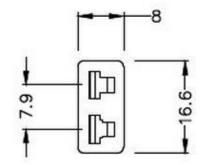

# **Miniature in-line Socket**

(dimensions in mm)

RS Components is a leading provider for Automation and Control Gear, below is a selection of best selling products:

RS Components is a leading provider for Automation and Control Gear, below is a selection of best selling products: