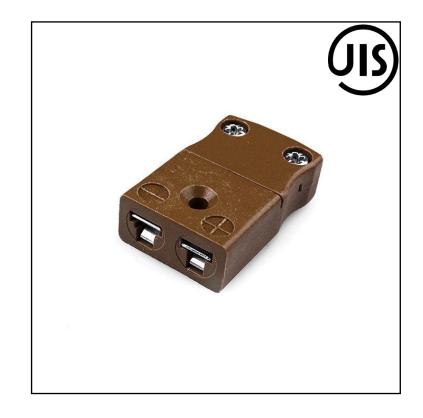

## **Product Description**

*Ideal for general purpose use, all contacts are polarised to ensure correct connection. These connectors will accept thermocouple cable up to 4mm in diameter.* 

## **General Specifications**

General Description

Ideal for general purpose use. Contacts are polarised to ensure correct connection.

## **Specifications**

| Thermocouple Type | T JIS         |
|-------------------|---------------|
| Connector Type    | Socket        |
| Connector Size    | Miniature     |
| Colour            | Brown         |
| Max. Temperature  | 220°C         |
| +Positive Contact | Copper        |
| -Negative Contact | Copper Nickel |