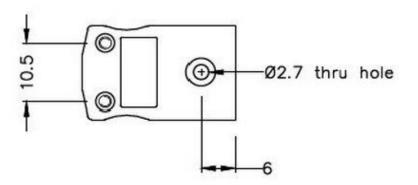

# **Miniature in-line Socket**

(dimensions in mm)

RS Components is a leading provider for Automation and Control Gear, below is a selection of best selling products:

RS Components is a leading provider for Automation and Control Gear, below is a selection of best selling products: