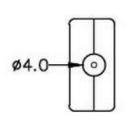

## **Product Description**

*Ideal for general purpose use, all contacts are polarised to ensure correct connection. These connectors will accept thermocouple cable up to 4mm in diameter.* 

# **Miniature in-line Socket**

(dimensions in mm)

RS Components is a leading provider for Automation and Control Gear, below is a selection of best selling products:

RS Components is a leading provider for Automation and Control Gear, below is a selection of best selling products: