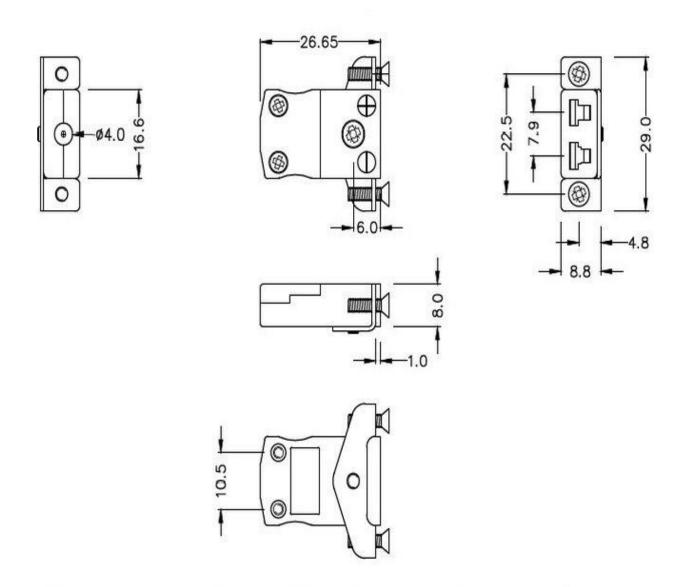

### Click below to view:

**RS Pro Thermocouple Connector Selection Guide** 

Miniature in-line Socket with stainless steel mounting bracket (dimensions in mm)

RS Components is a leading provider for Automation and Control Gear, below is a selection of best selling products: