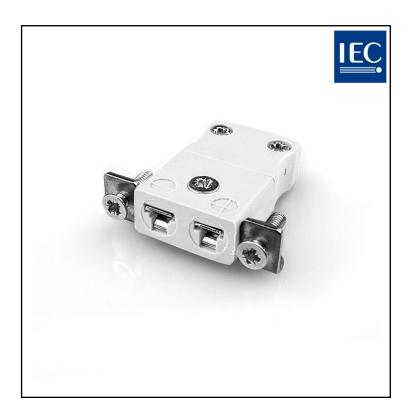

# RS PRO Miniature Panel Mount Thermocouple Connector with Stainless Steel Bracket FMTC-CU-SSPF Type Cu

RS Stock No.: 774-3767

RS Professionally Approved Products bring to you professional quality parts across all product categories. Our product range has been tested by engineers and provides a comparable quality to the leading brands without paying a premium price.

### **Product Description**

Stainless steel bracket simply fitted to connector. Fully enclosed terminals with cable port seal.

### **FEATURES**

- Stainless steel bracket simply fitted to connector
- Fully enclosed terminals with cable port seal
- Miniature connector size
- IEC colour coded
- The International Electrotechnical Commission (IEC) is an international standards organisation that prepares and publishes international standards.