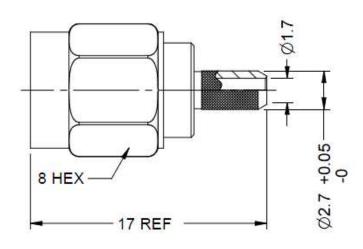

DESCRIPTION: SMA CRIMP PLUG RG161,174,188

MODEL NUMBER: 28-5020

APPLICATION: FOR CABLE RG161/U, 174, 188, 316

CRIMP TOOL: 24-328P
IMPEDANCE: 50 OHM
FREQUENCY RANGE: 0-12.4 GHz

MATERIAL: BODY BRASS NICKEL PLATED

CONTACT BRASS GOLD PLATED

FERRULE COPPER NICKEL PLATED

RoHS COMPLIANCE: YES TECHNICAL DETAIL: N/A

|  | EMERSON.  Network Power  Connectivity Solutions  This PROPRIETARY Document a properly of Emerson Network it is confidential in sature, non-transfersites, and seased with a fit confidential in sature, non-transfersites, and seased with a fit scoded or copied without permitted or copied without permitted or copied without permitted or copied without permitted to the company of the copied without permitted to the company of the copied without permitted to the company of the copied without permitted to the co | 3RD ANGLE PROJECTION                                                        | AIM-Cambridge                       |                         |                    |              |
|--|--------------------------------------------------------------------------------------------------------------------------------------------------------------------------------------------------------------------------------------------------------------------------------------------------------------------------------------------------------------------------------------------------------------------------------------------------------------------------------------------------------------------------------------------------------------------------------------------------------------------------------------------------------------------------------------------------------------------------------------------------------------------------------------------------------------------------------------------------------------------------------------------------------------------------------------------------------------------------------------------------------------------------------------------------------------------------------------------------------------------------------------------------------------------------------------------------------------------------------------------------------------------------------------------------------------------------------------------------------------------------------------------------------------------------------------------------------------------------------------------------------------------------------------------------------------------------------------------------------------------------------------------------------------------------------------------------------------------------------------------------------------------------------------------------------------------------------------------------------------------------------------------------------------------------------------------------------------------------------------------------------------------------------------------------------------------------------------------------------------------------------|-----------------------------------------------------------------------------|-------------------------------------|-------------------------|--------------------|--------------|
|  |                                                                                                                                                                                                                                                                                                                                                                                                                                                                                                                                                                                                                                                                                                                                                                                                                                                                                                                                                                                                                                                                                                                                                                                                                                                                                                                                                                                                                                                                                                                                                                                                                                                                                                                                                                                                                                                                                                                                                                                                                                                                                                                                | RoHS 2002/95/EC                                                             | Title: SMA CRIMP PLUG RG161,174,188 |                         |                    |              |
|  |                                                                                                                                                                                                                                                                                                                                                                                                                                                                                                                                                                                                                                                                                                                                                                                                                                                                                                                                                                                                                                                                                                                                                                                                                                                                                                                                                                                                                                                                                                                                                                                                                                                                                                                                                                                                                                                                                                                                                                                                                                                                                                                                | UNLESS OTHERWISE SPECIFIED UNITS: METRIC  .XXX ±.51  .XXX ±.127  ANGLES ±2° | Model No. 28-5020                   |                         |                    |              |
|  |                                                                                                                                                                                                                                                                                                                                                                                                                                                                                                                                                                                                                                                                                                                                                                                                                                                                                                                                                                                                                                                                                                                                                                                                                                                                                                                                                                                                                                                                                                                                                                                                                                                                                                                                                                                                                                                                                                                                                                                                                                                                                                                                |                                                                             | Size                                | DO NOT SCALE<br>DRAWING | Date:<br>8/16/2013 | Sheet 1 of 1 |