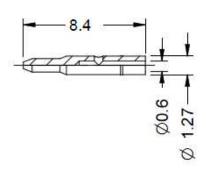

DESCRIPTION: SMA CRIMP PLUG RG161,174,188

MODEL NUMBER: 28-5020

APPLICATION: FOR CABLE RG161/U, 174, 188, 316

CRIMP TOOL: 24-328P
IMPEDANCE: 50 OHM
FREQUENCY RANGE: 0-12.4 GHz

MATERIAL: BODY BRASS NICKEL PLATED

CONTACT BRASS GOLD PLATED

FERRULE COPPER NICKEL PLATED

RoHS COMPLIANCE: YES TECHNICAL DETAIL: N/A

|  | EMERSON.  Network Power  Connectivity Solutions  This PROPRIETARY Document a properly of Emerson Network it is confidential in sature, non-transfersites, and seased with a fit confidential in sature, non-transfersites, and seased with a fit scoded or copied without permitted or copied without permitted or copied without permitted or copied without permitted to the company of the copied without permitted to the company of the copied without permitted to the company of the copied without permitted to the co | 3RD ANGLE PROJECTION                                                        | AIM-Cambridge                       |                         |                    |              |
|--|--------------------------------------------------------------------------------------------------------------------------------------------------------------------------------------------------------------------------------------------------------------------------------------------------------------------------------------------------------------------------------------------------------------------------------------------------------------------------------------------------------------------------------------------------------------------------------------------------------------------------------------------------------------------------------------------------------------------------------------------------------------------------------------------------------------------------------------------------------------------------------------------------------------------------------------------------------------------------------------------------------------------------------------------------------------------------------------------------------------------------------------------------------------------------------------------------------------------------------------------------------------------------------------------------------------------------------------------------------------------------------------------------------------------------------------------------------------------------------------------------------------------------------------------------------------------------------------------------------------------------------------------------------------------------------------------------------------------------------------------------------------------------------------------------------------------------------------------------------------------------------------------------------------------------------------------------------------------------------------------------------------------------------------------------------------------------------------------------------------------------------|-----------------------------------------------------------------------------|-------------------------------------|-------------------------|--------------------|--------------|
|  |                                                                                                                                                                                                                                                                                                                                                                                                                                                                                                                                                                                                                                                                                                                                                                                                                                                                                                                                                                                                                                                                                                                                                                                                                                                                                                                                                                                                                                                                                                                                                                                                                                                                                                                                                                                                                                                                                                                                                                                                                                                                                                                                | RoHS 2002/95/EC                                                             | Title: SMA CRIMP PLUG RG161,174,188 |                         |                    |              |
|  |                                                                                                                                                                                                                                                                                                                                                                                                                                                                                                                                                                                                                                                                                                                                                                                                                                                                                                                                                                                                                                                                                                                                                                                                                                                                                                                                                                                                                                                                                                                                                                                                                                                                                                                                                                                                                                                                                                                                                                                                                                                                                                                                | UNLESS OTHERWISE SPECIFIED UNITS: METRIC  .XXX ±.51  .XXX ±.127  ANGLES ±2° | Model No. 28-5020                   |                         |                    |              |
|  |                                                                                                                                                                                                                                                                                                                                                                                                                                                                                                                                                                                                                                                                                                                                                                                                                                                                                                                                                                                                                                                                                                                                                                                                                                                                                                                                                                                                                                                                                                                                                                                                                                                                                                                                                                                                                                                                                                                                                                                                                                                                                                                                |                                                                             | Size                                | DO NOT SCALE<br>DRAWING | Date:<br>8/16/2013 | Sheet 1 of 1 |