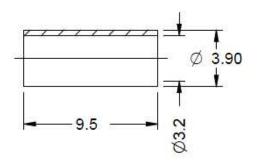

DESCRIPTION: SMA CRIMP PLUG RG161,174,188

MODEL NUMBER: 28-5020

APPLICATION: FOR CABLE RG161/U, 174, 188, 316

CRIMP TOOL: 24-328P
IMPEDANCE: 50 OHM
FREQUENCY RANGE: 0-12.4 GHz

MATERIAL: BODY BRASS NICKEL PLATED

CONTACT BRASS GOLD PLATED

FERRULE COPPER NICKEL PLATED

RoHS COMPLIANCE: YES TECHNICAL DETAIL: N/A

|  | EMERSON.  Network Power  Connectivity Solutions  This PROPRIETARY Document a properly of Emerson Network it is confidential in sature, non-transfersites, and seased with a fit confidential in sature, non-transfersites, and seased with a fit scoded or copied without permitted or copied without permitted or copied without permitted or copied without permitted to the company of the copied without permitted to the company of the copied without permitted to the company of the copied without permitted to the co | 3RD ANGLE PROJECTION                                                        | AIM-Cambridge                       |                         |                    |              |
|--|--------------------------------------------------------------------------------------------------------------------------------------------------------------------------------------------------------------------------------------------------------------------------------------------------------------------------------------------------------------------------------------------------------------------------------------------------------------------------------------------------------------------------------------------------------------------------------------------------------------------------------------------------------------------------------------------------------------------------------------------------------------------------------------------------------------------------------------------------------------------------------------------------------------------------------------------------------------------------------------------------------------------------------------------------------------------------------------------------------------------------------------------------------------------------------------------------------------------------------------------------------------------------------------------------------------------------------------------------------------------------------------------------------------------------------------------------------------------------------------------------------------------------------------------------------------------------------------------------------------------------------------------------------------------------------------------------------------------------------------------------------------------------------------------------------------------------------------------------------------------------------------------------------------------------------------------------------------------------------------------------------------------------------------------------------------------------------------------------------------------------------|-----------------------------------------------------------------------------|-------------------------------------|-------------------------|--------------------|--------------|
|  |                                                                                                                                                                                                                                                                                                                                                                                                                                                                                                                                                                                                                                                                                                                                                                                                                                                                                                                                                                                                                                                                                                                                                                                                                                                                                                                                                                                                                                                                                                                                                                                                                                                                                                                                                                                                                                                                                                                                                                                                                                                                                                                                | RoHS 2002/95/EC                                                             | Title: SMA CRIMP PLUG RG161,174,188 |                         |                    |              |
|  |                                                                                                                                                                                                                                                                                                                                                                                                                                                                                                                                                                                                                                                                                                                                                                                                                                                                                                                                                                                                                                                                                                                                                                                                                                                                                                                                                                                                                                                                                                                                                                                                                                                                                                                                                                                                                                                                                                                                                                                                                                                                                                                                | UNLESS OTHERWISE SPECIFIED UNITS: METRIC  .XXX ±.51  .XXX ±.127  ANGLES ±2° | Model No. 28-5020                   |                         |                    |              |
|  |                                                                                                                                                                                                                                                                                                                                                                                                                                                                                                                                                                                                                                                                                                                                                                                                                                                                                                                                                                                                                                                                                                                                                                                                                                                                                                                                                                                                                                                                                                                                                                                                                                                                                                                                                                                                                                                                                                                                                                                                                                                                                                                                |                                                                             | Size                                | DO NOT SCALE<br>DRAWING | Date:<br>8/16/2013 | Sheet 1 of 1 |