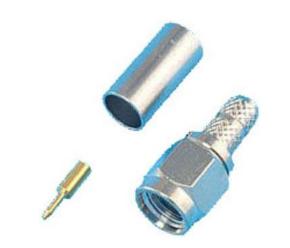

DESCRIPTION: SMA CRIMP PLUG RG161,174,188

MODEL NUMBER: 28-5020

APPLICATION: FOR CABLE RG161/U, 174, 188, 316

CRIMP TOOL: 24-328P
IMPEDANCE: 50 OHM
FREQUENCY RANGE: 0-12.4 GHz

MATERIAL: BODY BRASS NICKEL PLATED

CONTACT BRASS GOLD PLATED

FERRULE COPPER NICKEL PLATED

RoHS COMPLIANCE: YES TECHNICAL DETAIL: N/A

|  | EMERSON.  Network Power  Connectivity Solutions  This PROPRIETARY Document a properly of Emerson Network it is confidential in sature, non-transfersites, and seased with a fit confidential in sature, non-transfersites, and seased with a fit scoded or copied without permitted or copied without permitted or copied without permitted or copied without permitted to the company of the copied without permitted to the company of the copied without permitted to the company of the copied without permitted to the co | 3RD ANGLE PROJECTION                                                        | AIM-Cambridge                       |                         |                    |              |
|--|--------------------------------------------------------------------------------------------------------------------------------------------------------------------------------------------------------------------------------------------------------------------------------------------------------------------------------------------------------------------------------------------------------------------------------------------------------------------------------------------------------------------------------------------------------------------------------------------------------------------------------------------------------------------------------------------------------------------------------------------------------------------------------------------------------------------------------------------------------------------------------------------------------------------------------------------------------------------------------------------------------------------------------------------------------------------------------------------------------------------------------------------------------------------------------------------------------------------------------------------------------------------------------------------------------------------------------------------------------------------------------------------------------------------------------------------------------------------------------------------------------------------------------------------------------------------------------------------------------------------------------------------------------------------------------------------------------------------------------------------------------------------------------------------------------------------------------------------------------------------------------------------------------------------------------------------------------------------------------------------------------------------------------------------------------------------------------------------------------------------------------|-----------------------------------------------------------------------------|-------------------------------------|-------------------------|--------------------|--------------|
|  |                                                                                                                                                                                                                                                                                                                                                                                                                                                                                                                                                                                                                                                                                                                                                                                                                                                                                                                                                                                                                                                                                                                                                                                                                                                                                                                                                                                                                                                                                                                                                                                                                                                                                                                                                                                                                                                                                                                                                                                                                                                                                                                                | RoHS 2002/95/EC                                                             | Title: SMA CRIMP PLUG RG161,174,188 |                         |                    |              |
|  |                                                                                                                                                                                                                                                                                                                                                                                                                                                                                                                                                                                                                                                                                                                                                                                                                                                                                                                                                                                                                                                                                                                                                                                                                                                                                                                                                                                                                                                                                                                                                                                                                                                                                                                                                                                                                                                                                                                                                                                                                                                                                                                                | UNLESS OTHERWISE SPECIFIED UNITS: METRIC  .XXX ±.51  .XXX ±.127  ANGLES ±2° | Model No. 28-5020                   |                         |                    |              |
|  |                                                                                                                                                                                                                                                                                                                                                                                                                                                                                                                                                                                                                                                                                                                                                                                                                                                                                                                                                                                                                                                                                                                                                                                                                                                                                                                                                                                                                                                                                                                                                                                                                                                                                                                                                                                                                                                                                                                                                                                                                                                                                                                                |                                                                             | Size                                | DO NOT SCALE<br>DRAWING | Date:<br>8/16/2013 | Sheet 1 of 1 |