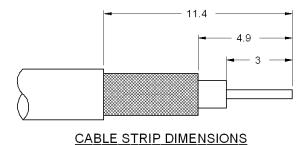

DESCRIPTION: SMA CRIMP PLUG RG161,174,188

MODEL NUMBER: 28-5020

APPLICATION: FOR CABLE RG161/U, 174, 188, 316

CRIMP TOOL: 24-328P
IMPEDANCE: 50 OHM
FREQUENCY RANGE: 0-12.4 GHz

MATERIAL: BODY BRASS NICKEL PLATED

CONTACT BRASS GOLD PLATED

FERRULE COPPER NICKEL PLATED

RoHS COMPLIANCE: YES TECHNICAL DETAIL: N/A

|  | EMERSON.  Network Power  Connectivity Solutions  This PROPRIETARY Document a properly of Emerson Network it is confidential in sature, non-transfersites, and seased with a fit confidential in sature, non-transfersites, and seased with a fit scoded or copied without permitted or copied without permitted or copied without permitted or copied without permitted to the company of the copied without permitted to the company of the copied without permitted to the company of the copied without permitted to the co | 3RD ANGLE PROJECTION                                                        | AIM-Cambridge                       |                         |                    |              |
|--|--------------------------------------------------------------------------------------------------------------------------------------------------------------------------------------------------------------------------------------------------------------------------------------------------------------------------------------------------------------------------------------------------------------------------------------------------------------------------------------------------------------------------------------------------------------------------------------------------------------------------------------------------------------------------------------------------------------------------------------------------------------------------------------------------------------------------------------------------------------------------------------------------------------------------------------------------------------------------------------------------------------------------------------------------------------------------------------------------------------------------------------------------------------------------------------------------------------------------------------------------------------------------------------------------------------------------------------------------------------------------------------------------------------------------------------------------------------------------------------------------------------------------------------------------------------------------------------------------------------------------------------------------------------------------------------------------------------------------------------------------------------------------------------------------------------------------------------------------------------------------------------------------------------------------------------------------------------------------------------------------------------------------------------------------------------------------------------------------------------------------------|-----------------------------------------------------------------------------|-------------------------------------|-------------------------|--------------------|--------------|
|  |                                                                                                                                                                                                                                                                                                                                                                                                                                                                                                                                                                                                                                                                                                                                                                                                                                                                                                                                                                                                                                                                                                                                                                                                                                                                                                                                                                                                                                                                                                                                                                                                                                                                                                                                                                                                                                                                                                                                                                                                                                                                                                                                | RoHS 2002/95/EC                                                             | Title: SMA CRIMP PLUG RG161,174,188 |                         |                    |              |
|  |                                                                                                                                                                                                                                                                                                                                                                                                                                                                                                                                                                                                                                                                                                                                                                                                                                                                                                                                                                                                                                                                                                                                                                                                                                                                                                                                                                                                                                                                                                                                                                                                                                                                                                                                                                                                                                                                                                                                                                                                                                                                                                                                | UNLESS OTHERWISE SPECIFIED UNITS: METRIC  .XXX ±.51  .XXX ±.127  ANGLES ±2° | Model No. 28-5020                   |                         |                    |              |
|  |                                                                                                                                                                                                                                                                                                                                                                                                                                                                                                                                                                                                                                                                                                                                                                                                                                                                                                                                                                                                                                                                                                                                                                                                                                                                                                                                                                                                                                                                                                                                                                                                                                                                                                                                                                                                                                                                                                                                                                                                                                                                                                                                |                                                                             | Size                                | DO NOT SCALE<br>DRAWING | Date:<br>8/16/2013 | Sheet 1 of 1 |