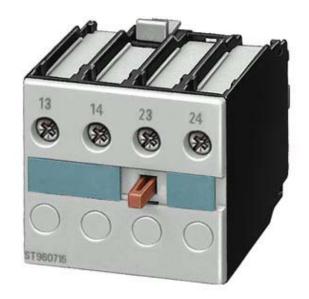

AUXILIARY SWITCH BLOCK, DIN EN 50005, 1NO+1NC, CABLE ENTRY FROM ABOVE SCREW CONNECTION, FOR CONTACTORS FOR SWITCHING MOTORS, 2-POLE