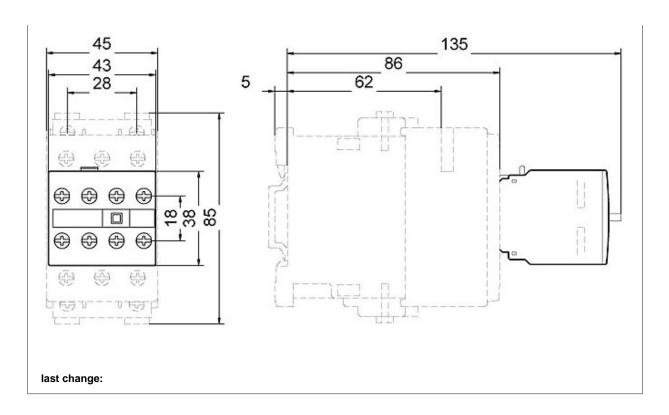

AUXILIARY SWITCH BLOCK, DIN EN 50005, 1NO+1NC, CABLE ENTRY FROM ABOVE SCREW CONNECTION, FOR CONTACTORS FOR SWITCHING MOTORS, 2-POLE