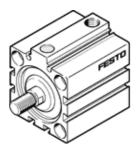

## short-stroke cylinder AEVC-32-10-A-P Part number: 188202 ★ Core product range

No facility for sensing, piston-rod end with male thread.

**FESTO** 