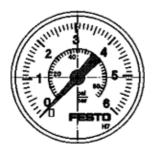

## pressure gauge MA-40-6-G1/4-EN Part number: 183899

**FESTO** 

With display unit in bar and psi.

## **Data sheet**

| Feature                            | Value                       |
|------------------------------------|-----------------------------|
| Indicating range [bar]             | 0 6 bar                     |
| Conforms to standard               | EN 837-1                    |
| Nominal size of pressure gauge     | 40                          |
| Design structure                   | Bourdon-tube pressure gauge |
| Mounting type                      | Line installation           |
| Operating medium                   | Inert gases                 |
|                                    | Neutral fluids              |
| Operating pressure                 | 0 6 bar                     |
| Alternating load factor            | 0.66                        |
| Measurement accuracy class         | 2,5                         |
| Protection class                   | IP43                        |
| Medium temperature                 | -20 60 °C                   |
| Ambient temperature                | -20 60 °C                   |
| Materials note                     | Conforms to RoHS            |
| Position of connection             | Rear side central           |
| Pneumatic connection               | G1/4                        |
| Materials in contact with media    | Brass                       |
| Material of threaded plug          | Brass                       |
| Material housing                   | ABS                         |
| Material screen                    | PS                          |
| Housing colour                     | Black                       |
| Product weight                     | 70 g                        |
| Note on operating and pilot medium | No acetylene                |
|                                    | No oxygen                   |