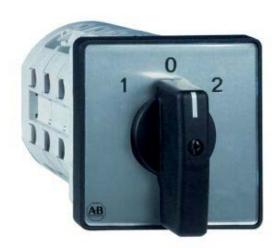

## 194L Control and Load Switch

194L-E12-3253

Representative Rendering, Not The Actual Product

IEC Control and Load Switch, Changeover 1-0-2 45°, 12 Amp, 3 Poles, Available as Custom Order, Front / Door