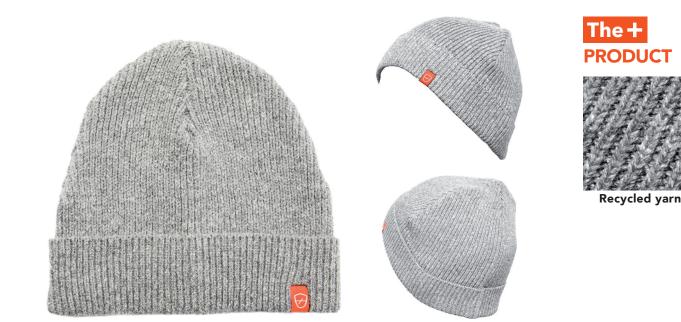

## Mesh hat, recycled

- French yarn by La Filature du Parc, recycled
- Abrasion resistant
- Very warm and soft

1423 MID GREY

## **Technical description**

- Eco-design knit hat made from recycled fibres
- Yarn made by La Filature du Parc, in Tarn (81)
- The yarn has not been dyed, and as it has already been part of another product and been washed, it offers greater resistance to pilling than a new fabric
- Accessory made in Morocco