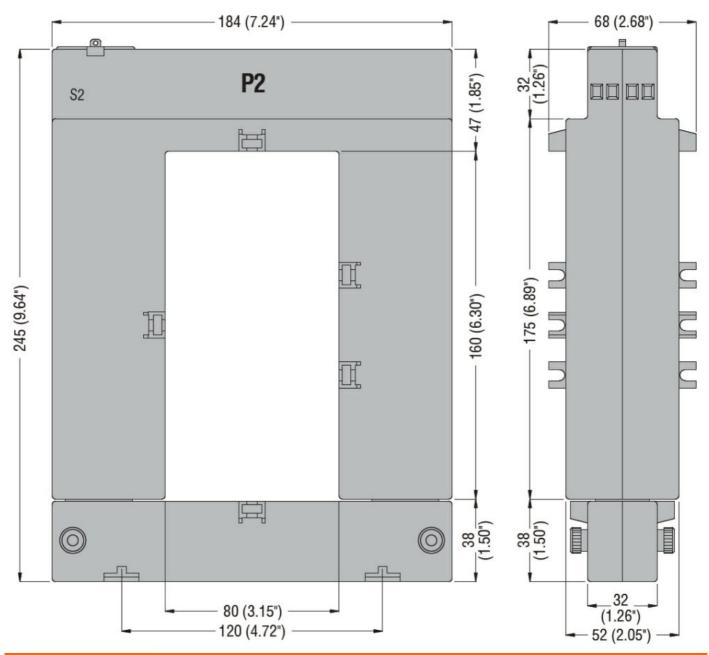

| Product designation                      |         |           | Current<br>trasformers |
|------------------------------------------|---------|-----------|------------------------|
| Product type designation                 |         |           | DM4TA3000              |
| Auxiliary supply Us                      |         |           |                        |
| Operational frequency                    |         |           |                        |
|                                          | min     | Hz        | 50                     |
|                                          | max     | Hz        | 60                     |
| Current inputs                           |         |           |                        |
| Primary current Ipn (/5)                 |         | Α         | 3000                   |
| Secondary output current                 |         | Α         | 5                      |
| Overload withstand Ipn                   |         | %         | 120                    |
| Burden                                   |         |           |                        |
|                                          | cl. 0.5 | VA        | 20                     |
|                                          | cl. 1   | VA        | 25                     |
| Insulations                              |         |           |                        |
| Rated insulation voltage Ui IEC/EN       |         | V         | 720                    |
| IEC rated short-time thermal current Ith |         | Ith for s | 4060                   |
| IEC rated dynamic current ldyn           |         | Ith for s | 2.5                    |
| Insulation dry type                      |         |           | Class E                |
| Mechanical features                      |         |           |                        |
| Terminals type                           |         |           | Screw                  |
| Fixing                                   |         |           | Screw fixing           |
| Weight                                   |         | g         | 3500                   |
| Ambient conditions                       |         |           |                        |
| Temperature                              |         |           |                        |
| Operating temperature                    |         |           |                        |
|                                          | min     | °C        | -25                    |
| -                                        | max     | °C        | +50                    |
| Storage temperature                      |         |           |                        |
|                                          | min     | °C        | -40                    |
| Delegan Land Pr                          | max     | °C        | +80                    |
| Relative humidity                        |         | %         | 90                     |
| Protection degree                        |         |           | IP30                   |
| Dimensions                               |         |           |                        |