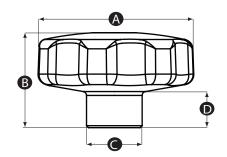

## **Thread**

Machined thread

| Part No. | Α  | В  | С  | D  | Thread size |
|----------|----|----|----|----|-------------|
| 478630   | 40 | 24 | 14 | 8  | M6          |
| 478939   | 40 | 24 | 14 | 8  | M8          |
| 478999   | 50 | 31 | 18 | 10 | M8          |
| 478967   | 50 | 31 | 18 | 10 | M10         |
| 478977   | 60 | 39 | 20 | 14 | M10         |
| 478973   | 60 | 39 | 20 | 14 | M12         |