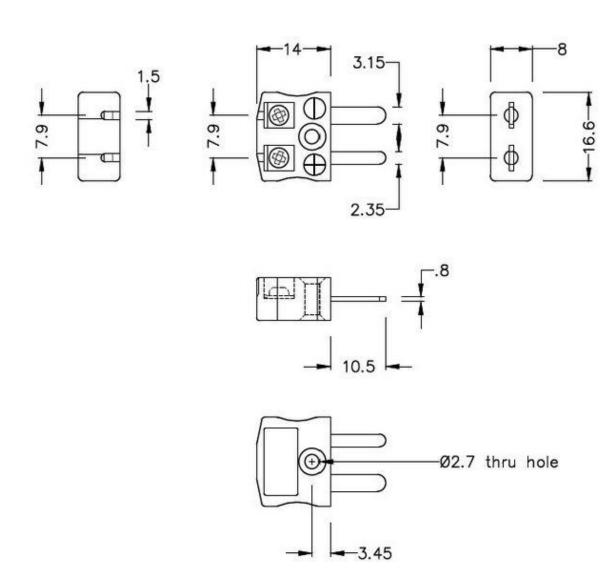

# Miniature in-line Plug - Quick Wire (dimensions in mm)

RS Components is a leading provider for Automation and Control Gear, below is a selection of best selling products:

RS Components is a leading provider for Automation and Control Gear, below is a selection of best selling products: