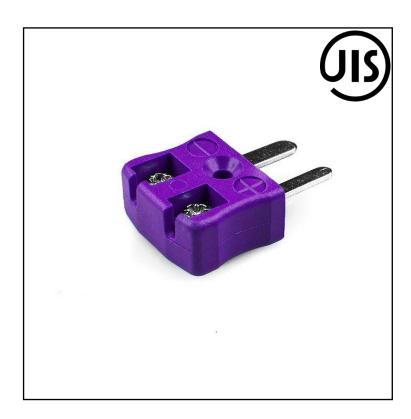

## **FEATURES**

- Miniature connector with flat plug pins
- Easy jab-in connection for rapid termination. Just push-in wire & tighten screw
- Miniature connector size
- JIS colour coded
- Japanese Industrial Standards (JIS) are the standards used for industrial activities in Japan.

## RS PRO Miniature Quick Wire Thermocouple Connector Plug JM-E-MQ Type E JIS

RS Stock No.: 771-8802

RS Professionally Approved Products bring to you professional quality parts across all product categories. Our product range has been tested by engineers and provides a comparable quality to the leading brands without paying a premium price.

## **Product Description**

Miniature connector with flat plug pins. Easy jab-in connection for rapid termination. Just push-in wire & tighten screw.

## **Specifications**

| Thermocouple Type | E JIS           |
|-------------------|-----------------|
| Connector Type    | Quick Wire Plug |
| Connector Size    | Miniature       |
| Colour            | Violet          |
| Max. Temperature  | 220°C           |
| Pins              | Flat Pins       |
| +Positive Contact | Nickel Chromium |
| -Negative Contact | Copper Nickel   |