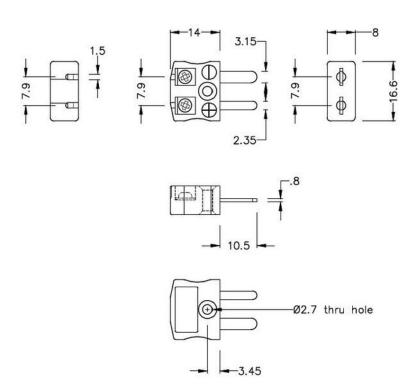

### Miniature in-line Plug - Quick Wire

(dimensions in mm)

Miniature in-line Socket - Quick Wire

(dimensions in mm)

RS Components is a leading provider for Automation and Control Gear, below is a selection of best selling products: