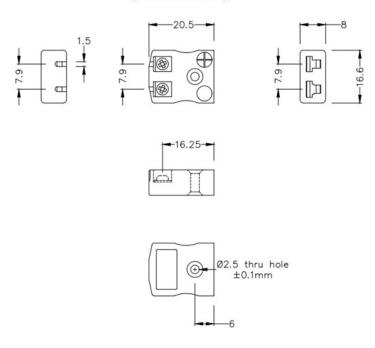

### Miniature in-line Plug - Quick Wire

(dimensions in mm)

Miniature in-line Socket - Quick Wire

(dimensions in mm)

RS Components is a leading provider for Automation and Control Gear, below is a selection of best selling products: