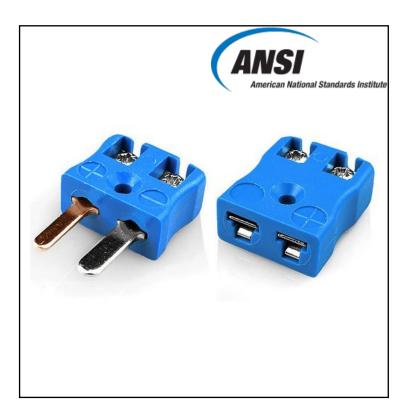

## **Product Description**

Miniature connector with flat plug pins. Easy jab-in connection for rapid termination. Just push-in wire & tighten screw.

### **Specifications**

| Thermocouple Type | T ANSI                   |
|-------------------|--------------------------|
| Connector Size    | Miniature                |
| Connector Type    | Quick Wire Plug & Socket |
| Colour            | Blue                     |
| Max. Temperature  | 220°C                    |
| Pins              | Flat Pins                |
| +Positive Contact | Copper                   |
| -Negative Contact | Copper Nickel            |