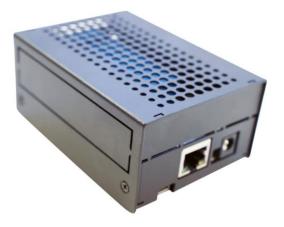

## Pictures

## Features

- Material: Steel
- Compatibility: BeagleBone Black, BeagleBone AI, and Most of the BeagleBone CAPES
- Compatible with the DIN RAIL CLIP
- Stability and Surface Mounting: 4 Rubber Feet / Mounting Holes
- Cutouts: Cutouts for most of the connectors and interfaces on BeagleBone Black and BeagleBone Al