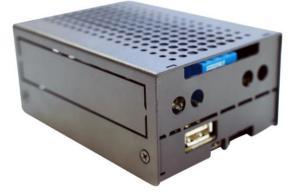

## Pictures

## Features

- Material: Steel
- Compatibility: BeagleBone Black, BeagleBone AI, and Most of the BeagleBone CAPES
- Compatible with the DIN RAIL CLIP
- Stability and Surface Mounting: 4 Rubber Feet / Mounting Holes
- Cutouts: Cutouts for most of the connectors and interfaces on BeagleBone Black and BeagleBone Al